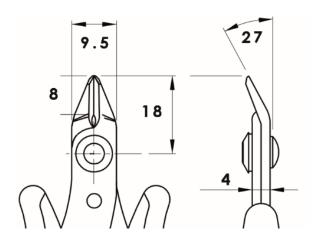

#### **Mechanical Specifications**

| Overall Length  | 132 mm |
|-----------------|--------|
| Cutting Force   | 3 kg   |
| Weight          | 50 g   |
| Steel Thickness | 2 mm   |
| Nose Angle      | 27°    |