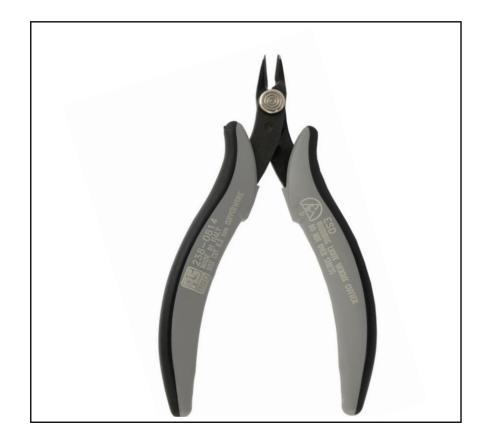

# RS PRO ESD micro head side cutter. Flush cut

**RSPRO Stock No.: 238-0814** 

RS Professionally Approved Products bring to you professional quality parts across all product categories. Our product range has been tested by engineers and provides a comparable quality to the leading brands without paying a premium price.

#### **Product Description**

- Made in Italy with special carbon steel and undergo a controlled atmosphere heat treatment.
- The anti-reflection phosphating surface treatment ensures an accurate view of the work being carried out.
- The tools are joined with grounded holes and surfaces, thereby allowing precise movements.
- The anti-slip bi-material dolphin handle is created following ergonomic principles, thus guaranteeing a safe, light and comfortable grip for the operator even when used constantly for many hours
- This cutter is ideal for different applications in microelectronics, jewellery making, laboratory, watch making and repairs, DIY.