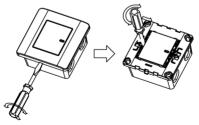

#### MOUNTING INSTRUCTION

Please refer to the following diagram for proper installation.

Remarks: For surround mounting, align the clip locks on the faceplate and press firm on the surround. Complete engagement of the clip locks is indicated by a clear "click" sound.