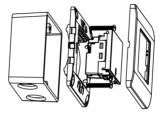

#### MOUNTING INSTRUCTION

Please refer to the following diagram for proper installation.

Remarks: For surround mounting, align the clip locks on the faceplate and press firm on the surround. Complete engagement of the clip locks is indicated by a clear "click" sound.