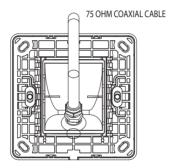

chneider Electric ZENcelo CATV Socket. To ensure proper application of our product, please read through the following information before installation and use.

This application guide applies to the following products.



Cat.no.

Description E8431CATV 1 Gang CATV Socket

### SPECIFICATIONS

| Frequency       | :5-862 MHz                                  |
|-----------------|---------------------------------------------|
| Insertion Loss  | :<1.0dB                                     |
| Dimension       | :87mm x 87mm                                |
| Mounting Centre | :60.3mm (wall box with 35mm depth or above) |
| Compliance      | :BS3041                                     |

#### **IMPORTANT NOTE**

Please check your local wiring regulations before installation.

### WIRING DIAGRAMS



#### MOUNTING INSTRUCTION

Please refer to the following diagram for proper installation.



Remarks: For surround mounting, align the clip locks on the faceplate and press firm on the surround. Complete engagement of the clip locks is indicated by a clear "click" sound.