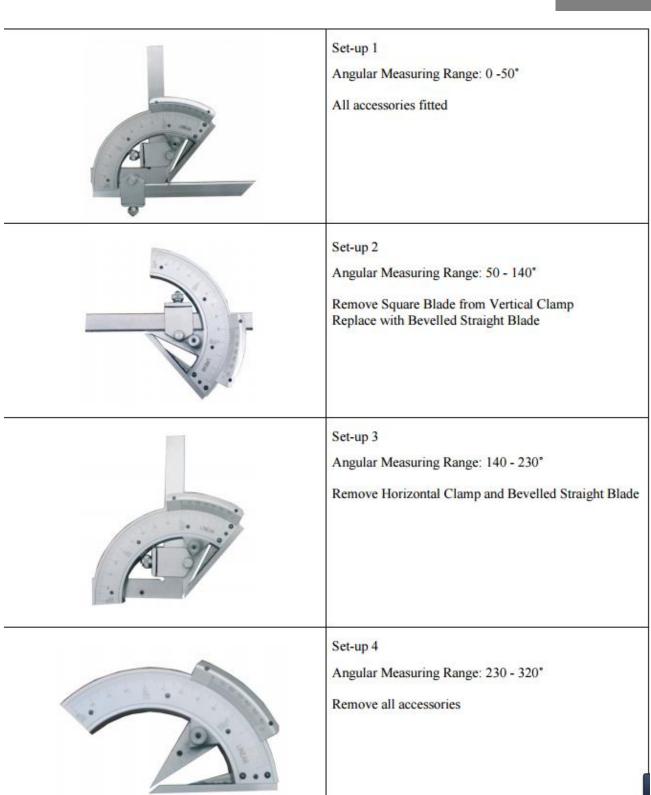

## **Description:**

Universal precision protractor

- Provides Accurate Angle Measurements
- Measuring range 0 320°
- Protractor Scale: Graduated 320° in 1° increments
- Vernier Scale: Reads in 2 minute divisions
- Accuracy: ± 2 minutes
- Rack and Pinion Fine Adjustment