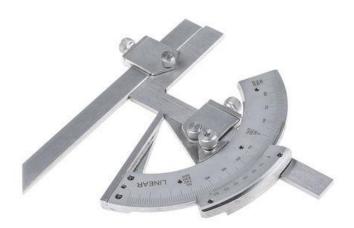

## **Vernier precision protractor**

RS Stock number 235-7550

## **Description:**

Universal precision protractor

- Provides Accurate Angle Measurements
- Measuring range 0 320°
- Protractor Scale: Graduated 320° in 1° increments
- Vernier Scale: Reads in 2 minute divisions
- Accuracy: ± 2 minutes
- Rack and Pinion Fine Adjustment