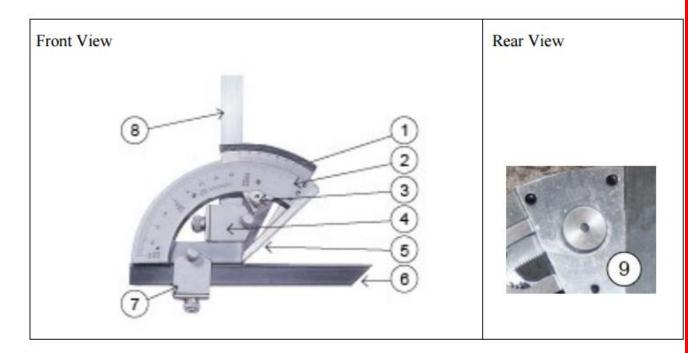

#### Parts List:

- 1 Vernier Scale
- 2 Main Scale
- 3 Locking Screw
- 4 Vertical Clamp
- 5 6 7 Measuring Face
- Bevelled Straight Blade
- Horizontal Clamp
- 8 Square Blade
- Adjusting Wheel