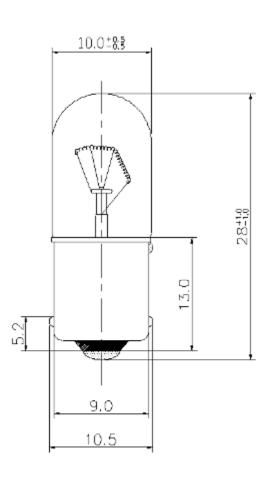

#### Specifications:

| Structure              | Bulb type            | T10 Clear   |
|------------------------|----------------------|-------------|
|                        | <b>Bulb Diameter</b> | 10±0.5mm    |
|                        | Length               | 28±1.0mm    |
|                        | Base Type            | BA9S Ni.    |
| Design Characteristics | Voltage              | 48V         |
|                        | Wattage              | 2W          |
|                        | Amperage             | 41.6mA±10%  |
|                        | Filament Type        | Vacuum type |
|                        | Life Hours           | 3,000Hrs    |

#### **Dimensions:**

ENGLISH

RS, Professionally Approved Products, gives you professional quality parts across all products categories. Our range has been testified by engineers as giving comparable quality to that of the leading brands without paying a premium price.