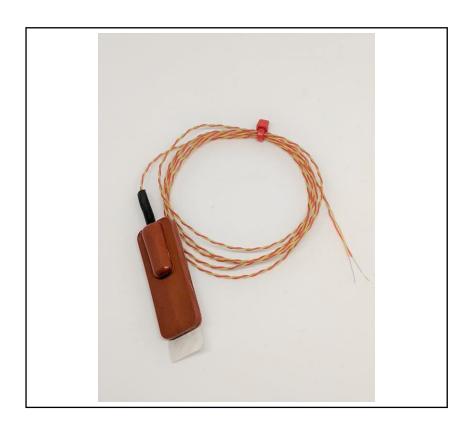

#### **FEATURES**

- Self-adhesive for surface temperature measurement
- Resistant to many oils & chemicals
- Type K thermocouple to ANSI MC96.1

# ANSI SILICONE RUBBER PATCH THERMOCOUPLE TYPE K PFA TWIN TWISTED WITH BARE TAILS TERMINATION 1m

RS Stock No.: 2318465

RS Professionally Approved Products bring to you professional quality parts across all product categories. Our product range has

#### **Product Description**

- Self-adhesive patch with aluminium foil backing Type K
- Resistant to many oils & chemicals
- Range -50°C to +150°C

### **General Specifications**

| Thermocouple Type             | Type K                                                        |
|-------------------------------|---------------------------------------------------------------|
| Temperature Measurement Range | -50°C to +100°C                                               |
| Construction                  | Length 40mm x Width 13mm x Height 5mm Rubber patch            |
| Measuring Junction            | Thermocouple junction encapsulated in a silicone rubber patch |
| Standards Met                 | ANSI MC96.1                                                   |
| Application                   | Designed for measuring the temperature on a surface           |

## **Mechanical Specifications**

| Probe Diameter            | Length 40mm x Width 13mm x Height 5mm Rubber patch |  |  |
|---------------------------|----------------------------------------------------|--|--|
| Termination Type          | Bare Tails                                         |  |  |
| Compensating Cable Length | 1m                                                 |  |  |
| Cable Insulation          | PFA 1/0.2mm                                        |  |  |