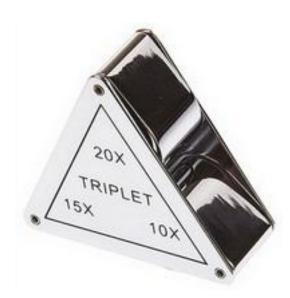

# RS Pro Triple Lens Magnifier, 10, 15, 20 x Magnification, 18mm Diameter

RS Stock No: 342-9814

#### **Product Details**

RS Pro triple lens magnifier has magnification power of 10, 15, 20 and lens diameter of 18 mm. Each magnifier has multiple lens configuration, which gives high quality image.

#### **Features and Benefits**

- Available as single, double or triple magnifier
- Supplied in a storage pouch
- · Hastings triplet lens