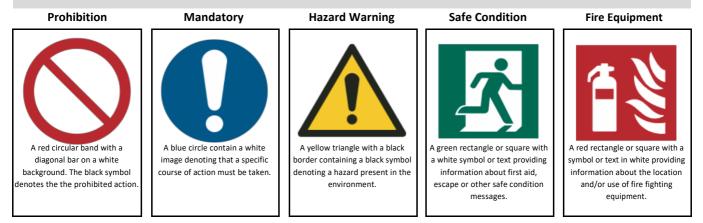

## SAFETY SIGN CLASSIFICATIONS WITH COLOURS TO ISO EN 7010 REGULATIONS

The above images are examples are indicitive of the colour scheme for each classification of safety sign, the exact images will be dependent on the specific message that needs to be displayed. All signs comply to the relevant ISO EN 7010 regulations where possibile. As this standard is constantly evolving with new images being released our sign images will be updated to reflect this. If there is no ISO EN 7010 image then a substitute image based upon industry standards will be used until such time as one is released at which point the image and stock will be updated.