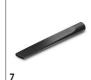

# **ACCESSORIES FOR SE 4001 1.081-130.0**

|                                                                    |    |             |            |  | Buita |                                                                                                                                                                                                         |
|--------------------------------------------------------------------|----|-------------|------------|--|-------|---------------------------------------------------------------------------------------------------------------------------------------------------------------------------------------------------------|
|                                                                    |    | Order no.   | Menge      |  | Price | Description                                                                                                                                                                                             |
| Nozzles                                                            |    |             |            |  |       |                                                                                                                                                                                                         |
| Switchable wet and dry floor<br>nozzle with integrated parking nib | 1  | 2.863-000.0 | 1 piece(s) |  |       | Switchable wet and dry vacuum nozzle for perfect dirt intake. Easy adaptation to wet or dry dirt using foot switch. For all Kärcher Home & Garden multi-purpose vacuum cleaners.                        |
| Upholstery spray extraction nozzle                                 | 2  | 2.885-018.0 | 1 piece(s) |  |       | Hand-held nozzle for wet vacuum cleaners. Ideal for deep cleaning upholstery and car seats.                                                                                                             |
| Extra long crevice nozzle                                          | 3  | 2.863-223.0 | 1 piece(s) |  |       | Fully redesigned, extra long crevice nozzle. Ideal for hard-to-reach places inside the car (for example gaps and crevices). Suitable for all Kärcher Home & Garden multi-purpose vacs.                  |
| Car nozzle/suction nozzle for large areas                          | 4  | 2.863-145.0 | 1 piece(s) |  |       | Handy car vacuuming tool for quick and easy cleaning - from the footwell to the boot.                                                                                                                   |
| Suction brush with hard bristles                                   | 5  | 2.863-146.0 | 1 piece(s) |  |       | Brush for thoroughly cleaning car upholstery and carpets. Hard brush easily removes dried dirt.                                                                                                         |
| Suction brush with soft bristles                                   | 6  | 2.863-147.0 | 1 piece(s) |  |       | Brush with extra soft bristles for gentle cleaning of sensitive surfaces in the car, e.g. dashboards or centre consoles.                                                                                |
| Extra long crevice nozzle                                          | 7  | 2.863-144.0 | 1 piece(s) |  |       | Extra-long crevice tool for difficult to reach areas such as crevices, gaps, cracks and similar, e.g. between upholstery, side pockets in cars or between walls and furniture.                          |
| Filters                                                            |    |             |            |  |       |                                                                                                                                                                                                         |
| Paper filter bag                                                   | 8  | 6.959-130.0 | 5 piece(s) |  |       | Two-ply paper filter bags with excellent filter capacity and high tear strength. Contains: 5 bags                                                                                                       |
| Cartridge filter                                                   | 9  | 6.414-552.0 | 1 piece(s) |  |       | Kärcher cartridge filter suitable for wet and dry use without filter replacement.                                                                                                                       |
| Accessory kits                                                     |    |             |            |  |       |                                                                                                                                                                                                         |
| Household kit                                                      | 10 | 2.863-002.0 | 2 -part    |  |       | The Home Kit includes a switchable dry vacuum floor nozzle and an upholstery nozzle. The practical accessory kit is suitable for all Kärcher multi-purpose vacuum cleaners from the Home & Garden area. |
| Household Kit                                                      | 11 | 2.638-510.0 | 4 -part    |  |       | Extensive accessory kit for all household cleaning tasks. Suitable for floors, corners, upholstery, etc.                                                                                                |