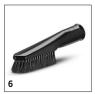

# **ACCESSORIES FOR SE 4001 1.081-130.0**

|                                                                    |    |             |            |  | Buita |                                                                                                                                                                                                         |
|--------------------------------------------------------------------|----|-------------|------------|--|-------|---------------------------------------------------------------------------------------------------------------------------------------------------------------------------------------------------------|
|                                                                    |    | Order no.   | Menge      |  | Price | Description                                                                                                                                                                                             |
| Nozzles                                                            |    |             |            |  |       |                                                                                                                                                                                                         |
| Switchable wet and dry floor<br>nozzle with integrated parking nib | 1  | 2.863-000.0 | 1 piece(s) |  |       | Switchable wet and dry vacuum nozzle for perfect dirt intake. Easy adaptation to wet or dry dirt using foot switch. For all Kärcher Home & Garden multi-purpose vacuum cleaners.                        |
| Upholstery spray extraction nozzle                                 | 2  | 2.885-018.0 | 1 piece(s) |  |       | Hand-held nozzle for wet vacuum cleaners. Ideal for deep cleaning upholstery and car seats.                                                                                                             |
| Extra long crevice nozzle                                          | 3  | 2.863-223.0 | 1 piece(s) |  |       | Fully redesigned, extra long crevice nozzle. Ideal for hard-to-reach places inside the car (for example gaps and crevices). Suitable for all Kärcher Home & Garden multi-purpose vacs.                  |
| Car nozzle/suction nozzle for large areas                          | 4  | 2.863-145.0 | 1 piece(s) |  |       | Handy car vacuuming tool for quick and easy cleaning - from the footwell to the boot.                                                                                                                   |
| Suction brush with hard bristles                                   | 5  | 2.863-146.0 | 1 piece(s) |  |       | Brush for thoroughly cleaning car upholstery and carpets. Hard brush easily removes dried dirt.                                                                                                         |
| Suction brush with soft bristles                                   | 6  | 2.863-147.0 | 1 piece(s) |  |       | Brush with extra soft bristles for gentle cleaning of sensitive surfaces in the car, e.g. dashboards or centre consoles.                                                                                |
| Extra long crevice nozzle                                          | 7  | 2.863-144.0 | 1 piece(s) |  |       | Extra-long crevice tool for difficult to reach areas such as crevices, gaps, cracks and similar, e.g. between upholstery, side pockets in cars or between walls and furniture.                          |
| Filters                                                            |    |             |            |  |       |                                                                                                                                                                                                         |
| Paper filter bag                                                   | 8  | 6.959-130.0 | 5 piece(s) |  |       | Two-ply paper filter bags with excellent filter capacity and high tear strength. Contains: 5 bags                                                                                                       |
| Cartridge filter                                                   | 9  | 6.414-552.0 | 1 piece(s) |  |       | Kärcher cartridge filter suitable for wet and dry use without filter replacement.                                                                                                                       |
| Accessory kits                                                     |    |             |            |  |       |                                                                                                                                                                                                         |
| Household kit                                                      | 10 | 2.863-002.0 | 2 -part    |  |       | The Home Kit includes a switchable dry vacuum floor nozzle and an upholstery nozzle. The practical accessory kit is suitable for all Kärcher multi-purpose vacuum cleaners from the Home & Garden area. |
| Household Kit                                                      | 11 | 2.638-510.0 | 4 -part    |  |       | Extensive accessory kit for all household cleaning tasks. Suitable for floors, corners, upholstery, etc.                                                                                                |