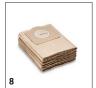

# **ACCESSORIES FOR SE 4001 1.081-130.0**

|                                                                    |    |             |            |  | Buita |                                                                                                                                                                                                         |
|--------------------------------------------------------------------|----|-------------|------------|--|-------|---------------------------------------------------------------------------------------------------------------------------------------------------------------------------------------------------------|
|                                                                    |    | Order no.   | Menge      |  | Price | Description                                                                                                                                                                                             |
| Nozzles                                                            |    |             |            |  |       |                                                                                                                                                                                                         |
| Switchable wet and dry floor<br>nozzle with integrated parking nib | 1  | 2.863-000.0 | 1 piece(s) |  |       | Switchable wet and dry vacuum nozzle for perfect dirt intake. Easy adaptation to wet or dry dirt using foot switch. For all Kärcher Home & Garden multi-purpose vacuum cleaners.                        |
| Upholstery spray extraction nozzle                                 | 2  | 2.885-018.0 | 1 piece(s) |  |       | Hand-held nozzle for wet vacuum cleaners. Ideal for deep cleaning upholstery and car seats.                                                                                                             |
| Extra long crevice nozzle                                          | 3  | 2.863-223.0 | 1 piece(s) |  |       | Fully redesigned, extra long crevice nozzle. Ideal for hard-to-reach places inside the car (for example gaps and crevices). Suitable for all Kärcher Home & Garden multi-purpose vacs.                  |
| Car nozzle/suction nozzle for large areas                          | 4  | 2.863-145.0 | 1 piece(s) |  |       | Handy car vacuuming tool for quick and easy cleaning - from the footwell to the boot.                                                                                                                   |
| Suction brush with hard bristles                                   | 5  | 2.863-146.0 | 1 piece(s) |  |       | Brush for thoroughly cleaning car upholstery and carpets. Hard brush easily removes dried dirt.                                                                                                         |
| Suction brush with soft bristles                                   | 6  | 2.863-147.0 | 1 piece(s) |  |       | Brush with extra soft bristles for gentle cleaning of sensitive surfaces in the car, e.g. dashboards or centre consoles.                                                                                |
| Extra long crevice nozzle                                          | 7  | 2.863-144.0 | 1 piece(s) |  |       | Extra-long crevice tool for difficult to reach areas such as crevices, gaps, cracks and similar, e.g. between upholstery, side pockets in cars or between walls and furniture.                          |
| Filters                                                            |    |             |            |  |       |                                                                                                                                                                                                         |
| Paper filter bag                                                   | 8  | 6.959-130.0 | 5 piece(s) |  |       | Two-ply paper filter bags with excellent filter capacity and high tear strength. Contains: 5 bags                                                                                                       |
| Cartridge filter                                                   | 9  | 6.414-552.0 | 1 piece(s) |  |       | Kärcher cartridge filter suitable for wet and dry use without filter replacement.                                                                                                                       |
| Accessory kits                                                     |    |             |            |  |       |                                                                                                                                                                                                         |
| Household kit                                                      | 10 | 2.863-002.0 | 2 -part    |  |       | The Home Kit includes a switchable dry vacuum floor nozzle and an upholstery nozzle. The practical accessory kit is suitable for all Kärcher multi-purpose vacuum cleaners from the Home & Garden area. |
| Household Kit                                                      | 11 | 2.638-510.0 | 4 -part    |  |       | Extensive accessory kit for all household cleaning tasks. Suitable for floors, corners, upholstery, etc.                                                                                                |