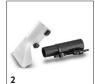

#### 3 3-in-1 carrying handle

Enables comfortable carrying, as well as opening, closing and emptying of the container.

#### 2 Removable fresh water tank

- Easy to fill and empty without having to open the device.
- Shockproof and translucent container.

#### 4 Cable hook

acable storage compartment.