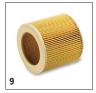

# **ACCESSORIES FOR SE 4001 1.081-130.0**

|                                                                    |    |             |            |  | Buita |                                                                                                                                                                                                         |
|--------------------------------------------------------------------|----|-------------|------------|--|-------|---------------------------------------------------------------------------------------------------------------------------------------------------------------------------------------------------------|
|                                                                    |    | Order no.   | Menge      |  | Price | Description                                                                                                                                                                                             |
| Nozzles                                                            |    |             |            |  |       |                                                                                                                                                                                                         |
| Switchable wet and dry floor<br>nozzle with integrated parking nib | 1  | 2.863-000.0 | 1 piece(s) |  |       | Switchable wet and dry vacuum nozzle for perfect dirt intake. Easy adaptation to wet or dry dirt using foot switch. For all Kärcher Home & Garden multi-purpose vacuum cleaners.                        |
| Upholstery spray extraction nozzle                                 | 2  | 2.885-018.0 | 1 piece(s) |  |       | Hand-held nozzle for wet vacuum cleaners. Ideal for deep cleaning upholstery and car seats.                                                                                                             |
| Extra long crevice nozzle                                          | 3  | 2.863-223.0 | 1 piece(s) |  |       | Fully redesigned, extra long crevice nozzle. Ideal for hard-to-reach places inside the car (for example gaps and crevices). Suitable for all Kärcher Home & Garden multi-purpose vacs.                  |
| Car nozzle/suction nozzle for large areas                          | 4  | 2.863-145.0 | 1 piece(s) |  |       | Handy car vacuuming tool for quick and easy cleaning - from the footwell to the boot.                                                                                                                   |
| Suction brush with hard bristles                                   | 5  | 2.863-146.0 | 1 piece(s) |  |       | Brush for thoroughly cleaning car upholstery and carpets. Hard brush easily removes dried dirt.                                                                                                         |
| Suction brush with soft bristles                                   | 6  | 2.863-147.0 | 1 piece(s) |  |       | Brush with extra soft bristles for gentle cleaning of sensitive surfaces in the car, e.g. dashboards or centre consoles.                                                                                |
| Extra long crevice nozzle                                          | 7  | 2.863-144.0 | 1 piece(s) |  |       | Extra-long crevice tool for difficult to reach areas such as crevices, gaps, cracks and similar, e.g. between upholstery, side pockets in cars or between walls and furniture.                          |
| Filters                                                            |    |             |            |  |       |                                                                                                                                                                                                         |
| Paper filter bag                                                   | 8  | 6.959-130.0 | 5 piece(s) |  |       | Two-ply paper filter bags with excellent filter capacity and high tear strength. Contains: 5 bags                                                                                                       |
| Cartridge filter                                                   | 9  | 6.414-552.0 | 1 piece(s) |  |       | Kärcher cartridge filter suitable for wet and dry use without filter replacement.                                                                                                                       |
| Accessory kits                                                     |    |             |            |  |       |                                                                                                                                                                                                         |
| Household kit                                                      | 10 | 2.863-002.0 | 2 -part    |  |       | The Home Kit includes a switchable dry vacuum floor nozzle and an upholstery nozzle. The practical accessory kit is suitable for all Kärcher multi-purpose vacuum cleaners from the Home & Garden area. |
| Household Kit                                                      | 11 | 2.638-510.0 | 4 -part    |  |       | Extensive accessory kit for all household cleaning tasks. Suitable for floors, corners, upholstery, etc.                                                                                                |