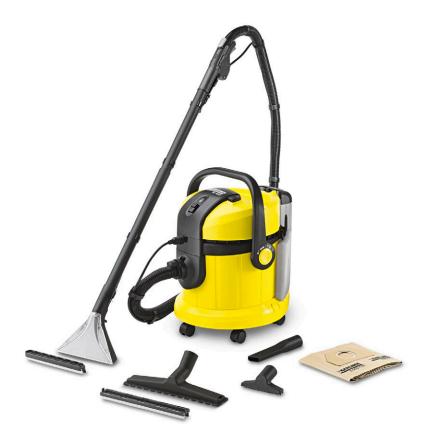

### **SE 4001**

The SE 4001 spray extraction cleaner thoroughly cleans textile surfaces. This spray extraction machine cleans deep into the fibres and is suitable for allergy sufferers and households with pets.

#### SE 4001

- Large removable fresh water tank
- Kärcher nozzle technology: 50 per cent faster drying time
- Robust plastic container

| Technical data             |            |                 |
|----------------------------|------------|-----------------|
| Order no.                  |            | 1.081-130.0     |
| EAN code                   |            | 4039784254138   |
| Vacuum                     | mbar / kPa | 210 / 21        |
| Air flow rate              | I/s        | 70              |
| Fresh/ dirty water tank    | 1          | 4               |
| Input power turbine/pump   | W          | 1400 / 40       |
| Spray rate                 | I/min      | 1               |
| Spray pressure             | bar        | 1               |
| Weight without accessories | kg         | 7.8             |
| Dimensions (L × W × H)     | mm         | 441 × 386 × 480 |

| Equipment                                            |                      |                            |                                     |   |
|------------------------------------------------------|----------------------|----------------------------|-------------------------------------|---|
| Spray extraction hose with handle                    | m / mm               | 2 / 35                     | Convenient 3-in-1 carrying handle   |   |
| Spray extraction tubes                               | piece(s) / m<br>/ mm | 2 × 0.5 / 35 / plastic / - | Accessory storage on the device     | • |
| Spray extraction nozzle with hard surface attachment |                      | •                          | Storage compartment for small parts | • |
| Wet and dry floor nozzle                             |                      | clips                      |                                     |   |
| Dry vacuum nozzle                                    |                      | clips                      |                                     |   |
| Crevice nozzle                                       |                      | ■ / -                      |                                     |   |
| Upholstery nozzle                                    |                      | 1                          |                                     |   |
| Paper filter bag                                     | piece(s)             | 1                          |                                     |   |
| Foam filter                                          |                      |                            |                                     |   |
| Carpet Cleaner RM 519 (100 ml)                       |                      |                            |                                     |   |
| Sturdy bumper                                        |                      |                            |                                     |   |
| Included in the scope of supply                      |                      |                            |                                     |   |