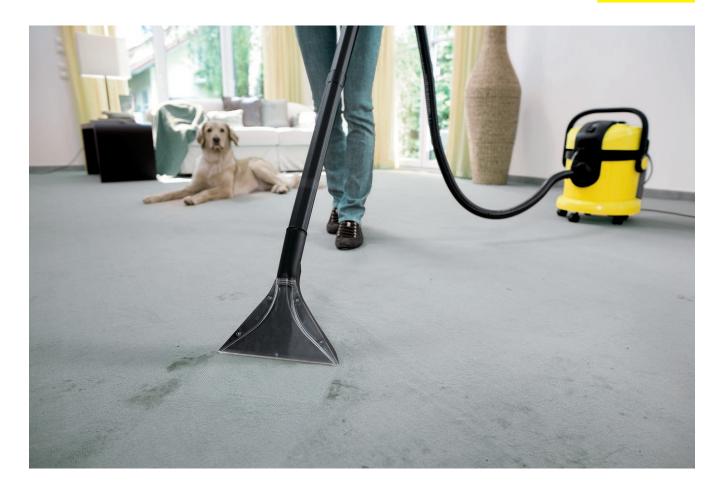

### **SE 4001**

The SE 4001 spray extraction cleaner thoroughly cleans textile surfaces. This spray extraction machine cleans deep into the fibres and is suitable for allergy sufferers and households with pets.

#### 1 Kärcher nozzle technology

■ 50 per cent faster drying time for the cleaned surfaces.