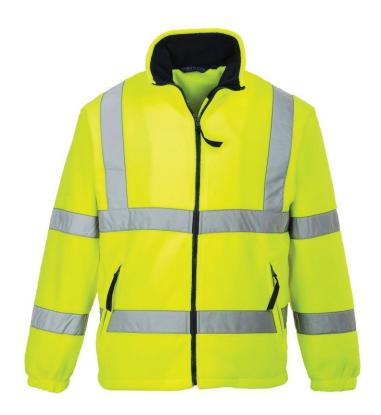

### **Product Information:**

Our Hi-Vis Fleece guarantees to keep you safe, visible and warm on cold windy days. Features include an internal patch pocket, two secure side pockets with zips and an elasticated drawcord waist for a more comfortable fit.

#### **Materials:**

Shell Fabric: 100% Polyester, AntiPill finish Fleece 300g

Lining Fabric: Body: 100% Polyester Mesh 60g

Sleeve: 100% Polyester Taffeta 60g

### Features:

- CE certified
- Anti-pill durable fleece fabric
- Reflective tape for increased visibility
- Interactive zip for added functionality
- Elasticated cuffs for a secure fit
- Elastic waist with toggle for a secure and comfortable fit
- 3 pockets for ample storage
- 50+ UPF rated fabric to block 98% of UV rays