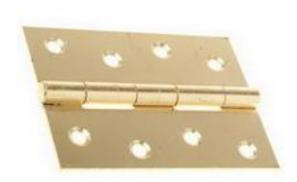

# RS Pro Electro-Brassed Steel Hinge with a Fixed Pin Screw, 100mm x 71mm x 1.75mm

RS Stock No: 436-5109

#### **Product Details**

RS Pro butt hinge measures  $100 \times 71 \times 1.75$  mm. This hinge is made of electro-brassed steel and includes a fixed pin screw for added durability. It is suitable for door and window installation.