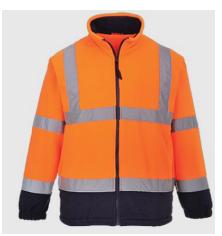

# Datasheet ENGLISH Stock No: 918-6055 RS Pro F301 – Hi-Vis Two Tone Fleece

## **Product information**

Classically styled, the fit of the F301 is relaxed and sizing is generous. Fully certified to EN ISO 20471 Class 3, it features an antipill finish which ensures no unsightly bobbling and maintains the fleece's look. The orange/navy combination complies to GO/RT 3279 for the rail industry.

## **High Visibility Fleece Range**

High visibility fleece fabric is made from 100% polyester with a durable anti-pill finish, which ensures no unsightly bobbling on the surface of the fabric. The fleece fabric is soft to handle yet extremely robust. Suitable for all work environments.