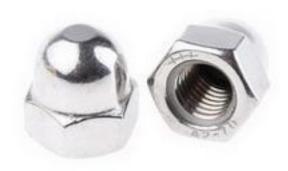

## **Product Details**

RS Pro hex nut has a metric thread size of M12. This hex nut features A2, 304 stainless steel construction with plain finish for long life durability. The dome nut is ideal for applications where it is desired to hide or cover the end of a projecting screw thread. The hex nut meets DIN1587 standards.