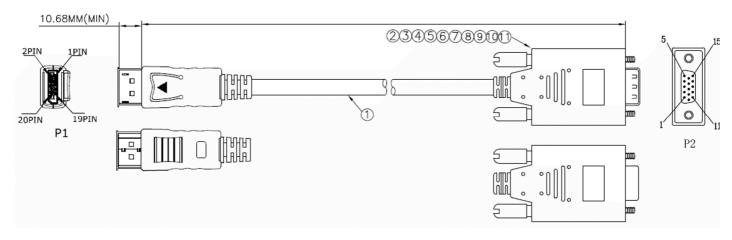

## RS PRO 2 Metre DisplayPort Male to VGA Male Adapter

**Stock number: 186-3038** 

Our RS PRO 2 metre DisplayPort to VGA adapter comes with a latching, 20 pin male DP connector.

The connector hoods are made from black PVC and come with dust caps to protect the connectors. On top of the connector is the latch release and a strain relief on the end of the hood to support the cable.

The SVGA connector is one of the most common video connectors found on computers. SVGA is an analogue signal which is slowly being replaced by digital cables such as HDMI and Displayport.

| 12 | DisplayPort M Dust cap                                                                     |
|----|--------------------------------------------------------------------------------------------|
| 11 | HDB M Dust cap                                                                             |
| 10 | VGA (DP to VGA M PCB) PC+ABS Inner dlameter of the tall end of the black inner liner 6.0MM |
| 9  | VGA (DP to VGA M PCB) PC+ABS Inner diameter of the tall end of the black inner liner 6,0MM |
| 8  | W*L=35MM Copper                                                                            |
| 7  | H.S.T~ ∮ 1.5MM~Black                                                                       |
| 6  | H,S,T~ ∮ 1,5MM~Black                                                                       |
| 5  | H,S,T~ ∮ 2,5MM~Black                                                                       |
| 4  | SCREW: #4-40UNC 2.8*58.25MM gold plated                                                    |
| 3  | 45P~Black PVC                                                                              |
| 2  | mini DP TO VGA M Gold Plated (16,5*28,0*1,0MM) PCB+SMT                                     |
| 1  | DP M TO M 28AWG OD: 6,0MM Black Gold L=2M(ABS shell)                                       |