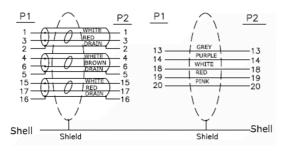

## RS PRO 2 Metre DisplayPort Male to VGA Male Adapter

**Stock number: 186-3038** 

Our RS PRO 2 metre DisplayPort to VGA adapter comes with a latching, 20 pin male DP connector.

The connector hoods are made from black PVC and come with dust caps to protect the connectors. On top of the connector is the latch release and a strain relief on the end of the hood to support the cable.

The SVGA connector is one of the most common video connectors found on computers. SVGA is an analogue signal which is slowly being replaced by digital cables such as HDMI and Displayport.

| 12 | DisplayPort M Dust cap                                                                     |
|----|--------------------------------------------------------------------------------------------|
| 11 | HDB M Dust cap                                                                             |
| 10 | VGA (DP to VGA M PCB) PC+ABS Inner dlameter of the tall end of the black inner liner 6.0MM |
| 9  | VGA (DP to VGA M PCB) PC+ABS Inner diameter of the tall end of the black inner liner 6,0MM |
| 8  | W*L=35MM Copper                                                                            |
| 7  | H.S.T~ ∮ 1.5MM~Black                                                                       |
| 6  | H,S,T~ ∮ 1,5MM~Black                                                                       |
| 5  | H,S,T~ ∮ 2,5MM~Black                                                                       |
| 4  | SCREW: #4-40UNC 2.8*58.25MM gold plated                                                    |
| 3  | 45P~Black PVC                                                                              |
| 2  | mini DP TO VGA M Gold Plated (16,5*28,0*1,0MM) PCB+SMT                                     |
| 1  | DP M TO M 28AWG OD: 6,0MM Black Gold L=2M(ABS shell)                                       |