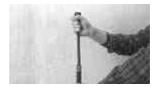

Position the Nail Puller over the nail to be removed

Use the integral slide hammer to drive the jaws under the nail head

Lever the tool on to its curved foot to close the jaws in a firm grip

Simple and effortless removal of nails