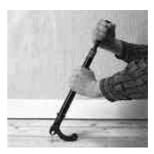

## NAIL PULLER

For opening packing cases, timber reclamation, removing floor boards and general carpentry you can't find a better Nail Puller.

For easy removal of almost every type of nail even if sunk below the surface, simply sink the jaws in around the nail using the integral slide hammer. The heat treated alloy steel jaws act in the same way as a pair of pincers whilst the long handle givers excellent leverage.

Position the Nail Puller over the nail to be removed

Use the integral slide hammer to drive the jaws under the nail head

Lever the tool on to its curved foot to close the jaws in a firm grip

Simple and effortless removal of nails