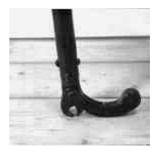

## NAIL PULLER

For opening packing cases, timber reclamation, removing floor boards and general carpentry you can't find a better Nail Puller.

For easy removal of almost every type of nail even if sunk below the surface, simply sink the jaws in around the nail using the integral slide hammer. The heat treated alloy steel jaws act in the same way as a pair of pincers whilst the long handle givers excellent leverage.

Position the Nail Puller over the nail to be removed

Use the integral slide hammer to drive the jaws under the nail head

Lever the tool on to its curved foot to close the jaws in a firm grip

Simple and effortless removal of nails