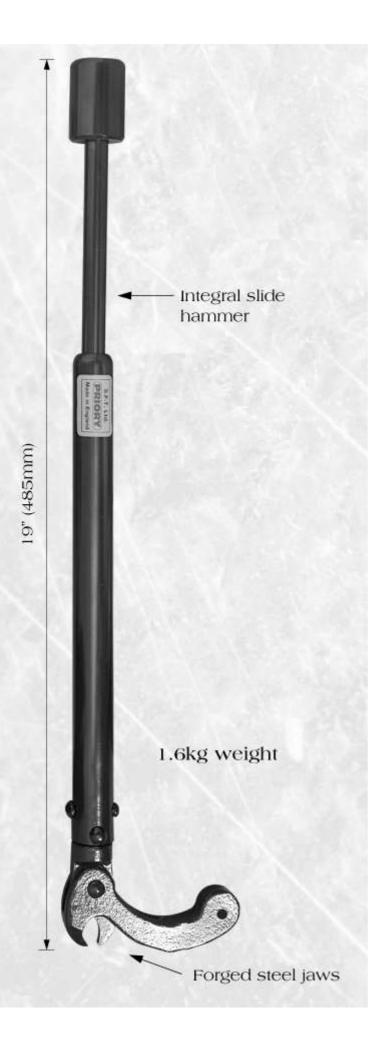

## NAIL PULLER

For opening packing cases, timber reclamation, removing floor boards and general carpentry you can't find a better Nail Puller.

For easy removal of almost every type of nail even if sunk below the surface, simply sink the jaws in around the nail using the integral slide hammer. The heat treated alloy steel jaws act in the same way as a pair of pincers whilst the long handle givers excellent leverage.

Position the Nail Puller over the nail to be removed

Use the integral slide hammer to drive the jaws under the nail head

Lever the tool on to its curved foot to close the jaws in a firm grip

Simple and effortless removal of nails