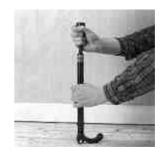

Position the Nail Puller over the nail to be removed

Use the integral slide hammer to drive the jaws under the nail head

Lever the tool on to its curved foot to close the jaws in a firm grip

Simple and effortless removal of nails