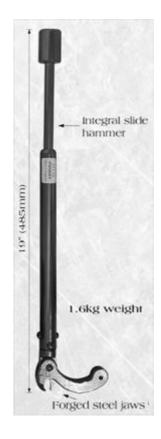

## NAIL PULLER

For opening packing cases, timber reclamation, removing floor boards and general carpentry you can't find a better Nail Puller.

For easy removal of almost every type of nail even if sunk below the surface, simply sink the jaws in around the nail using the integral slide hammer. The heat treated alloy steel jaws act in the same way as a pair of pincers whilst the long handle givers excellent leverage.

Position the Nail Puller over the nail to be removed

Use the integral slide hammer to drive the jaws under the nail head

Lever the tool on to its curved foot to close the jaws in a firm grip

Simple and effortless removal of nails