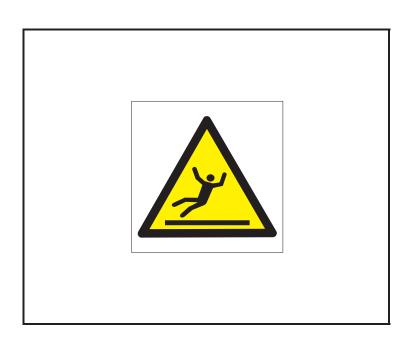

## **Datasheet**

ENGLISH

| RS Article Number | : | 8578706                        |
|-------------------|---|--------------------------------|
| Description       | : | Warning Slippery Surface Label |

| Standards Met    | : | ISO 7010                                               |
|------------------|---|--------------------------------------------------------|
| Color            | : | White Background Yellow & Black Image ( As Per Photo ) |
| Text Message     | : | Warning Slippery Surface Label                         |
| Material         | : | Plastic                                                |
| Size             | : | 200mm x 200mm                                          |
| Mounting Type    | : | Apply Glue & Paste or Hang                             |
| Text Language    | : | None                                                   |
| Sign Description | : | Warning Slippery Surface Label                         |
| Category         | : | Safety Signs                                           |

Note: Image above is not to the scale.

RS, Professionally Approved Products, gives you professional quality parts across all products categories. Our range has been testified by engineers as giving comparable quality to that of the leading brands without paying a premium price.