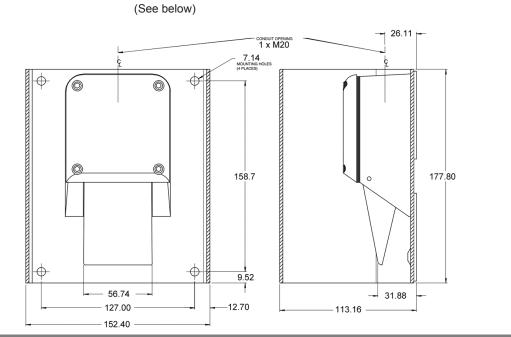

Weight

Size

RS, Professionally Approved Products, gives you professional quality parts across all products categories. Our range has been testified by engineers as giving comparable quality to that of the leading brands without paying a premium price.