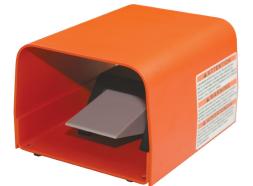

## **Guarded IP68 Sealed Foot Switch**

RS Stock No. 116-805

| Degree of protection      | IP68                                                                                                                                              |
|---------------------------|---------------------------------------------------------------------------------------------------------------------------------------------------|
| Materials of Construction | Cast Aluminium Housing.                                                                                                                           |
| Colour                    | Black body, silver treadle & Alert Orange guard.                                                                                                  |
| Cable Connection          | 1 x M20 entry.                                                                                                                                    |
| Contact Action            | SPDT momentary.                                                                                                                                   |
| Electrical Rating         | 16A 125-250V a.c. 0.375kW 125-250V a.c, 250V a.c. max.                                                                                            |
| Features & Benefits       | Waterproof sealing suits harsh environments.<br>Non-skid feet to minimise movement.<br>4 holes provided for solid mounting to floor or equipment. |
| Weight                    | 2.7kg                                                                                                                                             |