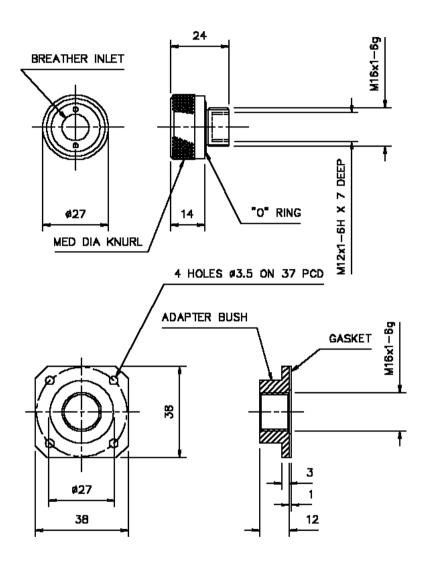

## DRAIN PLUG AND PANEL BUSH ADAPTOR

### **DESCRIPTION**

A Drain Plug and flanged bush adaptor provided for fixing to panels and equipment to enable the drain plug to be mounted and de-mounted from outside of the equipment.

#### **APPLICATIONS**

Ideally suited for mounting Drain Plugs, which require removal without opening the equipment. Their use affords the minimum protrusion within the equipment and allows unimpeded flow of fluid due its under flush mounting.

**ADAPTOR THREAD SIZE** M16 x 1 - 6g

TIGHTENING TORQUE (Of Drain Plug) 2Nm

**PACKAGING** Sealed polythene bag.