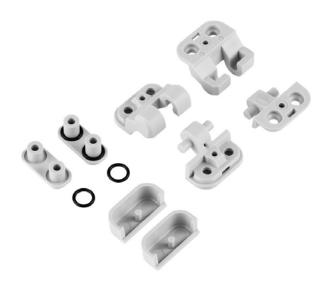

## **Product Details**

Universal hinges for hermetic enclosure including RS PRO line. It simplifies maintenance especially in places difficult to reach because lid is attached to the enclosure by the hinges. Hinges can be equipped with gasket to increase waterproof properties of the enclosure.

## **Features and Benefits**

- Made of ABS
- Simplifies maintenance
- · Can be assembled with gaskets
- Opening angle 163°

rspro.com

| Category      | Accessories                                   |
|---------------|-----------------------------------------------|
| Туре          | Full                                          |
| Material      | ABS                                           |
| Height        | 19.2 mm                                       |
| Width         | 20.0 mm                                       |
| Length        | 29.0 mm                                       |
| Colour        | Lightgray ( <b>J</b> )                        |
| Standards Met | RoHS Compliant                                |
| Accessories   | Screw 3.1/8: 8.0 pcs<br>Oring 5.00X1: 8.0 pcs |