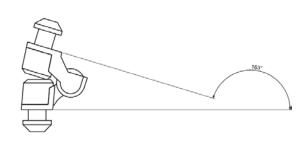

## **Features and Benefits**

- Made of ABS
- Simplifies maintenance
- · Can be assembled with gaskets
- Opening angle 163°

rspro.com

| Category      | Accessories                                   |
|---------------|-----------------------------------------------|
| Туре          | Full                                          |
| Material      | ABS                                           |
| Height        | 19.2 mm                                       |
| Width         | 20.0 mm                                       |
| Length        | 29.0 mm                                       |
| Colour        | Lightgray ( <b>J</b> )                        |
| Standards Met | RoHS Compliant                                |
| Accessories   | Screw 3.1/8: 8.0 pcs<br>Oring 5.00X1: 8.0 pcs |