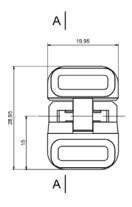

## **Features and Benefits**

- Made of ABS
- Simplifies maintenance
- · Can be assembled with gaskets
- Opening angle 163°

rspro.com

| Category      | Accessories                                   |
|---------------|-----------------------------------------------|
| Туре          | Full                                          |
| Material      | ABS                                           |
| Height        | 19.2 mm                                       |
| Width         | 20.0 mm                                       |
| Length        | 29.0 mm                                       |
| Colour        | Lightgray ( <b>J</b> )                        |
| Standards Met | RoHS Compliant                                |
| Accessories   | Screw 3.1/8: 8.0 pcs<br>Oring 5.00X1: 8.0 pcs |

All dimensions are given within +/-0,5mm tolerance