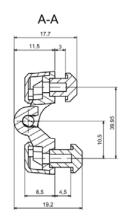

## **Features and Benefits**

- Made of ABS
- Simplifies maintenance
- · Can be assembled with gaskets
- Opening angle 163°

rspro.com

| Category      | Accessories                                   |
|---------------|-----------------------------------------------|
| Туре          | Full                                          |
| Material      | ABS                                           |
| Height        | 19.2 mm                                       |
| Width         | 20.0 mm                                       |
| Length        | 29.0 mm                                       |
| Colour        | Lightgray ( <b>J</b> )                        |
| Standards Met | RoHS Compliant                                |
| Accessories   | Screw 3.1/8: 8.0 pcs<br>Oring 5.00X1: 8.0 pcs |

All dimensions are given within +/-0,5mm tolerance