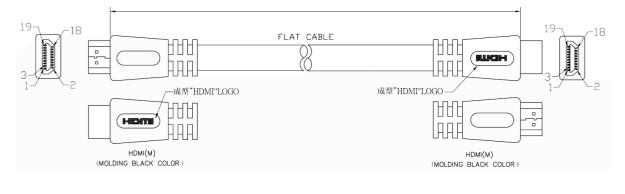

HDMI is possibly the most common display connection on the market which can be found on devices ranging from PC's, Bluray players, games consoles and more.

| HDMI(M) | 1 | 3         | 2      | 4      | 6        | 5      | 7 | 9        | 8      | 10      | 12        | 11      | 14      | 19        | 17      | 13 | 15 | 16 | 18 | 64          |
|---------|---|-----------|--------|--------|----------|--------|---|----------|--------|---------|-----------|---------|---------|-----------|---------|----|----|----|----|-------------|
| HDMI(M) |   | 3<br>PAIR | 2<br>G | 4<br>P | 6<br>AIR | 5<br>G |   | 9<br>AIR | 8<br>G | 10<br>P | 12<br>AIR | 11<br>G | 14<br>P | 19<br>AIR | 17<br>G | 13 | 15 | 16 | 18 | 64<br>SHELL |

- 1. CABLE: 28AWG,UL20276,AL-FOIL, (#28\*1P+D)\*5PCS+#30\*4C+D,FLAT CABLE,BLACK COLOR, OD=3.4\*13±0.2mm,PVC JACKET(single shielded)
- 2. LENGTH: 2000mm
- 3. CONNECTORS: HDMI19P(M)\*2PCS(BLACK INSULATOR)(GOLD PLATE SHELL).(镀金壳)
- 4. MOLD: MOLDING TYPE.
- 5. CONTACTS: