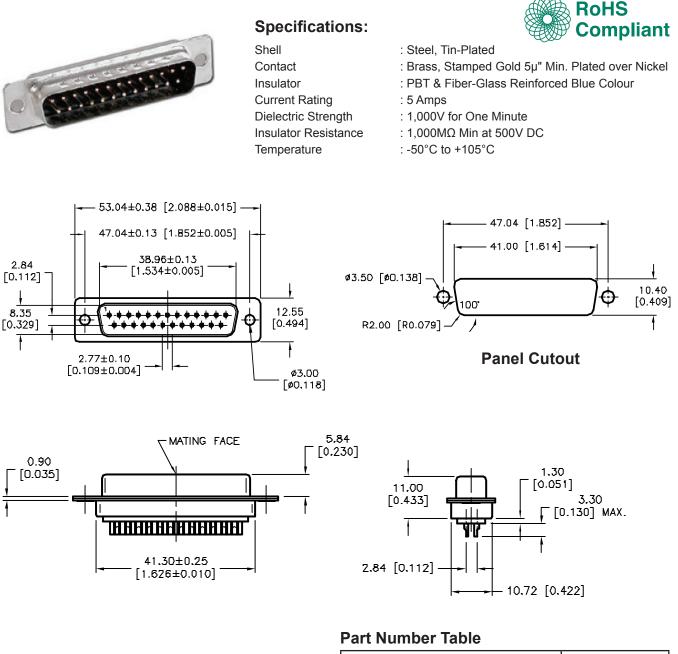

## **D-Sub Connector** Standard, 25Pos, Plug

## multicomp

| Description                         | Part Number |
|-------------------------------------|-------------|
| 25 Pin D-Sub Plug, Stamped Contacts | SPC15422    |

Important Notice : This data sheet and its contents (the "Information") belong to the members of the Premier Farnell group of companies (the "Group") or are licensed to it. No licence is granted for the use of it other than for information purposes in connection with the products to which it relates. No licence of any intellectual property rights is granted. The Information is subject to change without notice and replaces all data sheets previously supplied. The Information supplied is believed to be accurate but the Group assumes no responsibility for its accuracy or completeness, any error in or omission from it or for any use made of it. Users of this data sheets should check for themselves the Information and the suitability of the products for their purpose and not make any assumptions based on information included or omitted. Liability for loss or damage resulting from any reliance on the Information or use of it (including liability resulting from negligence or where the Group was aware of the possibility of such loss or damage arising) is excluded. This will not operate to limit or restrict the Group's liability for death or personal injury resulting from its negligence. Multicomp is the registered trademark of the Group. © Premier Farnell plc 2012.