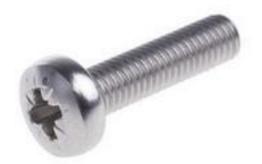

## ENGLISH

Datasheet

RS Pro Plain Stainless Steel Pan Head Machine Screws, M5 x 20mm RS Stock No: 190-579

#### **Product Details**

RS Pro machine screw measuring M5 x 20 mm, is made of A4 grade plain stainless steel material. This pan head screw is fully threaded and it can be used in pre-tapped holes or can be used with conforming nuts and washers in through holes. The machine screw is designed to give you ease of assembly. It is suitable for use in light engineering, domestic appliances and electronics applications. This machine screw meets DIN 7985 standards.

### **Specifications:**

| Drive Type           | Pozidriv        |
|----------------------|-----------------|
| Finish               | Plain           |
| Head Shape           | Pan             |
| Material             | Stainless Steel |
| Length               | 20 mm           |
| Stainless Steel Type | 316 (A4)        |
| Thread Pitch         | 0.8             |
| Thread Size (Metric) | M5              |
| Head Diameter        | 9.14 to 9.5 mm  |
| Head Height          | 3.52 to 3.7 mm  |
| Recess Diameter      | 2.29 to 2.74 mm |
| Specification        | DIN 7985        |
|                      |                 |