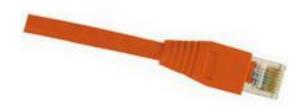

# RS Pro 1m Straight Through Cat6 Cable Assembly, Unshielded Orange LSZH

RS Stock No: **738-8512** 

#### **Product Details**

RS Pro Cat6 cable assembly in orange colour, is 1 m long and designed with straight through wiring configuration. It uses LSZH sheath material.

### **Specifications:**

| Cable Type            | Cat6, Ethernet    |
|-----------------------|-------------------|
| Connector A Gender    | Male              |
| Connector A Type      | RJ45 (8 Contacts) |
| Connector A           | Plug              |
| Connector B Gender    | Male              |
| Connector B Type      | RJ45 (8 Contacts) |
| Connector B           | Plug              |
| Length                | 1 m               |
| Outer Sheath Material | LSZH              |
| Sheath Colour         | Orange            |
| Shield Type           | Unshielded        |
| Standards Met         | RoHS Compliant    |
| Wiring Configuration  | Straight Through  |
|                       |                   |