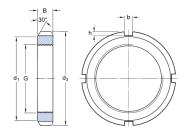

#### **Dimensional line drawings**

| G              | M 55x2 |    |
|----------------|--------|----|
| d <sub>3</sub> | 75     | mm |
| В              | 11     | mm |
| d <sub>1</sub> | 67     | mm |
| b              | 7      | mm |
| h              | 3      | mm |