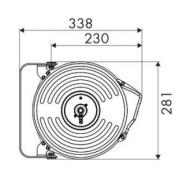

uction, Industry, Lube trucks and transports

## **FEATURES**

| Pressure          | 20 bar                        |
|-------------------|-------------------------------|
| Compatible fluids | air - water 40 °C             |
| Swivel joint      | brass, swivelling hose outlet |
| Seals             | Viton <sup>®</sup>            |
| Characteristic    | swivelling                    |
| Material          | painted steel                 |
| Couplings         | brass                         |
| Hose              | p/n 921/10                    |
| ø e hose length   | ø 3/8" - 10 m                 |
| Inlet             | G 3/8" (m)                    |
| Outlet            | G 3/8" (m)                    |
| Reel flow path    | brass - Delrin®               |



## **OVERALL DIMENSIONS (mm)**