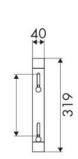

on, Industry, Lube trucks and transports

## **FEATURES**

| Pressure          | 20 bar                        |
|-------------------|-------------------------------|
| Compatible fluids | air - water 40 °C             |
| Swivel joint      | brass, swivelling hose outlet |
| Seals             | Viton <sup>®</sup>            |
| Characteristic    | swivelling                    |
| Material          | painted steel                 |
| Couplings         | brass                         |
| Hose              | p/n 921/10                    |
| ø e hose length   | ø 3/8" - 10 m                 |
| Inlet             | G 3/8" (m)                    |
| Outlet            | G 3/8" (m)                    |
| Reel flow path    | brass - Delrin®               |



## **OVERALL DIMENSIONS (mm)**