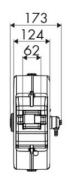

tion, Industry, Lube trucks and transports

## **FEATURES**

| Pressure          | 20 bar                        |
|-------------------|-------------------------------|
| Compatible fluids | air - water 40 °C             |
| Swivel joint      | brass, swivelling hose outlet |
| Seals             | Viton <sup>®</sup>            |
| Characteristic    | swivelling                    |
| Material          | painted steel                 |
| Couplings         | brass                         |
| Hose              | p/n 921/10                    |
| ø e hose length   | ø 3/8" - 10 m                 |
| Inlet             | G 3/8" (m)                    |
| Outlet            | G 3/8" (m)                    |
| Reel flow path    | brass - Delrin®               |



## **OVERALL DIMENSIONS (mm)**