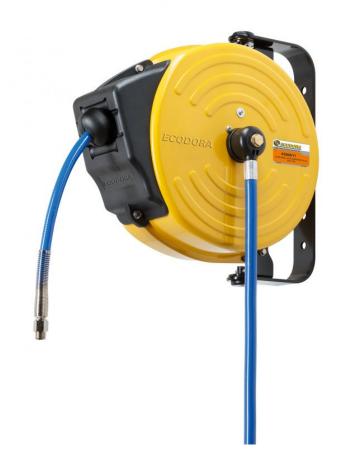

## P/N 42608/12

Enclosed hose reel with swivelling support s. 250 for air-water 20 bar with hose 10 m ø 10x14,5 mm

## **FEATURES**

| Pressure          | 20 bar                        |
|-------------------|-------------------------------|
| Compatible fluids | air - water 40 °C             |
| Swivel joint      | brass, swivelling hose outlet |
| Seals             | Viton <sup>®</sup>            |
| Characteristic    | swivelling                    |
| Material          | painted steel                 |
| Couplings         | brass                         |
| Hose              | p/n 921/10                    |
| ø e hose length   | ø 3/8" - 10 m                 |
| Inlet             | G 3/8" (m)                    |
| Outlet            | G 3/8" (m)                    |
| Reel flow path    | brass - Delrin®               |