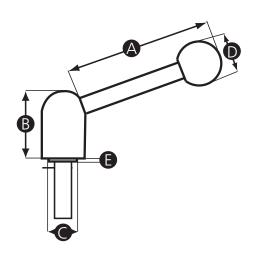

### **Thread Material**

Mild steel

| Part No. | Α   | В    | С    | D  | E | Thread size | Thread<br>length<br>(mm) |
|----------|-----|------|------|----|---|-------------|--------------------------|
| 237586   | 70  | 33.5 | 13.5 | 19 | - | M8          | 25                       |
| 237340   | 96  | 40   | 16   | 25 | 4 | M10         | 40                       |
| 237350   | 110 | 48.5 | 19   | 32 | 6 | M12         | 50                       |