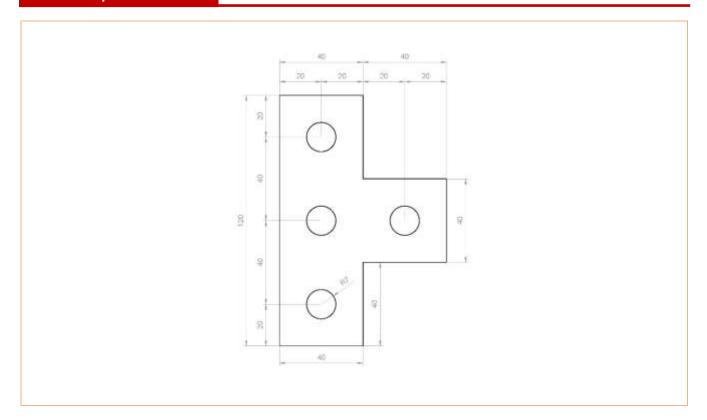

#### **FEATURES**

- Designed to join channel sections together
- Flat T shaped bracket
- 4 holes
- Made from 316 stainless steel
- Ideal for internal and external applications

# RS PRO Stainless Steel T Shape Bracket 4 Hole, 89 x 138mm

RS Stock No.: 221-6343

RS Professionally Approved Products bring to you professional quality parts across all product categories. Our product range has been tested by engineers and provides a comparable quality to the leading brands without paying a premium price.

### **General Specifications**