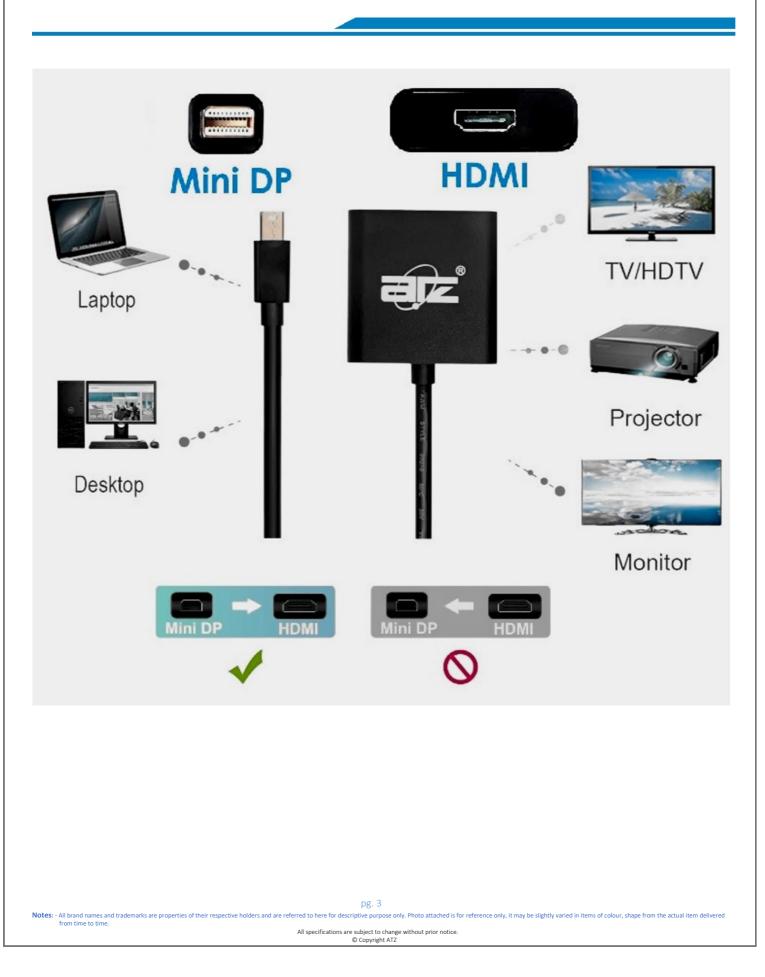

# Model : Mini DP-HDMI-ADPTR-20cm Your Trusted Coll Description: MINI DISPLAYPORT TO HDMI ADAPTER w/SHORT CABLE (20cm)

laptop via Mini DisplayPort to an HDTV, monitor or projector. Mirror your workstation to another screen; Give presentation with your own MacBook or laptop; Share videos with your friends and family on a bigger external screen or TV. Compliant with Mini DisplayPort 1.1a, HDMI 1.3b.

Suitable for MacBook, MacBook Pro, MacBook Air ,and iMac with Mini DisplayPort. Also other Mac computers with Mini DisplayPort.