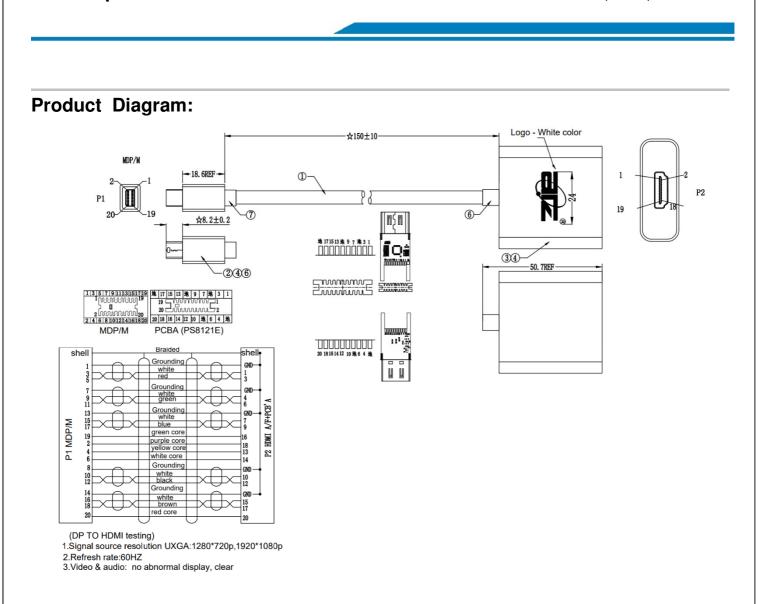

## **Specifications:**

- Connector 1: Mini DisplayPort Male, Gold-plated.
- Connector 2: HDMI Female.
- Shell: ABS shell, Black color, Matt type
- Cable: UL20276 #32\*3P+#32\*5C+AEB black PVC jacket OD:5.0mm
- Video Signal: UXGA:1280\*720p,1920\*1080p
- Refresh rate: 60hz
- Operating Temperature: 0°C to 45°C
- Storage Temperature; -10°C to 80°C
- Humidity: 10%-85% RH