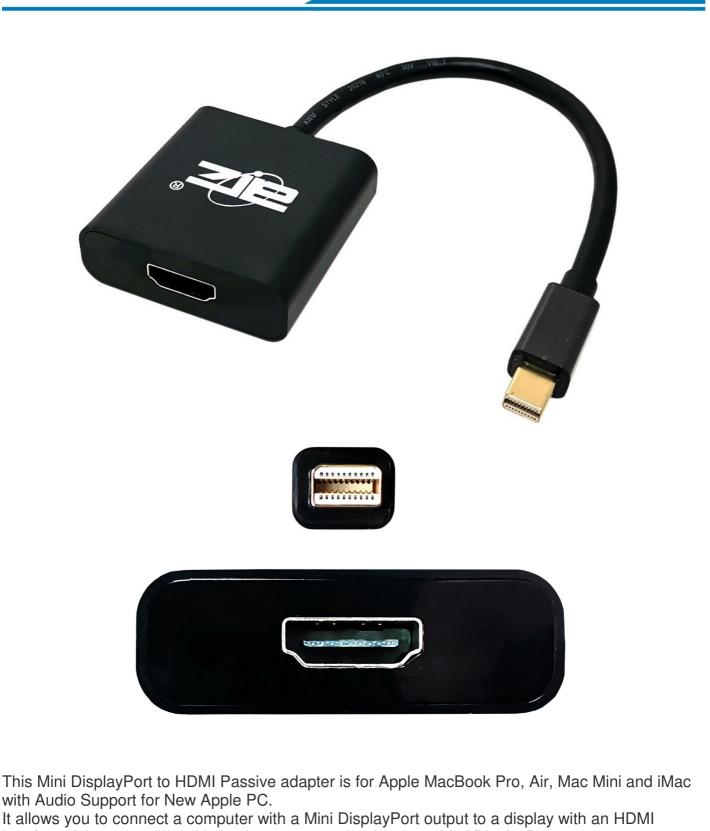

m the actual item delivered

 Model
 : Mini DP-HDMI-ADPTR-20cm
 Your Trusted Comme

 Description:
 MINI DISPLAYPORT TO HDMI ADAPTER w/SHORT CABLE (20cm)

interface. It is compatible with Apple computers that feature a Mini DisplayPort output. This premium Mini DisplayPort to HDMI adapter sends video from your MacBook, Mac, or PC

# Model : Mini DP-HDMI-ADPTR-20cm Your Trusted Coll Description: MINI DISPLAYPORT TO HDMI ADAPTER w/SHORT CABLE (20cm)

laptop via Mini DisplayPort to an HDTV, monitor or projector. Mirror your workstation to another screen; Give presentation with your own MacBook or laptop; Share videos with your friends and family on a bigger external screen or TV. Compliant with Mini DisplayPort 1.1a, HDMI 1.3b.

## **Specifications:**

- Connector 1: Mini DisplayPort Male, Gold-plated.
- Connector 2: HDMI Female.
- Shell: ABS shell, Black color, Matt type
- Cable: UL20276 #32\*3P+#32\*5C+AEB black PVC jacket OD:5.0mm
- Video Signal: UXGA:1280\*720p,1920\*1080p
- Refresh rate: 60hz
- Operating Temperature: 0°C to 45°C
- Storage Temperature; -10°C to 80°C
- Humidity: 10%-85% RH