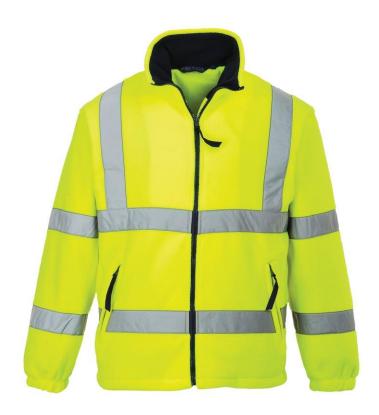

### **Product Information:**

Our Hi-Vis Fleece guarantees to keep you safe, visible and warm on cold windy days. Features include an internal patch pocket, two secure side pockets with zips and an elasticated drawcord waist for a more comfortable fit.

### Features:

- CE certified
- Anti-pill durable fleece fabric
- Reflective tape for increased visibility
- Interactive zip for added functionality
- Elasticated cuffs for a secure fit
- Elastic waist with toggle for a secure and comfortable fit
- 3 pockets for ample storage
- 50+ UPF rated fabric to block 98% of UV rays