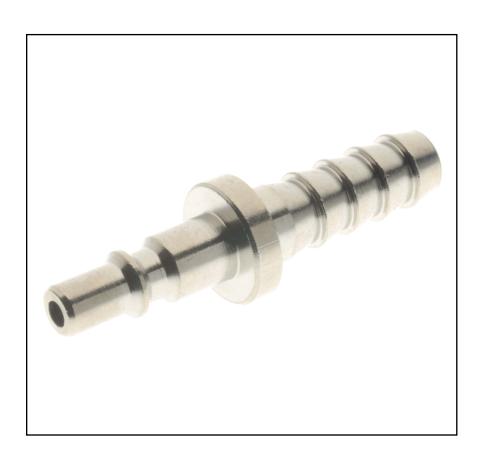

# RS PRO PLUG WITH REST FOR RUBBER HOSE ISO 6150 A6 – 2.5 mm

RS Stock No.: 2312502

RS PRO Professionally Approved Products bring to you professional quality parts across all product categories. Our product range has been tested by engineers and provides a comparable quality to the leading brands without paying a premium price.

## **Product Description**

The RS PRO plug with rest for rubber hose -2.5 mm works in 0 to 10 bar pressure range. It mainly used in compressed air & tools, pneumatic & fluid technology, food & beverages. It has operating temperature range from -20 °C +80 °C.

#### **General Specifications**

| Coupling Type | Straight                                                           |  |
|---------------|--------------------------------------------------------------------|--|
| Body Material | Brass                                                              |  |
| Application   | Compressed Air, Pneumatic Automation, Textile, Packaging, Handling |  |

#### **Mechanical Specifications**

| Maximum Working Pressure | 10bar |
|--------------------------|-------|
| Connector Gender         | Male  |
| Hose Inner Diameter      | 4mm   |
| Hose Outer Diameter      | 11mm  |