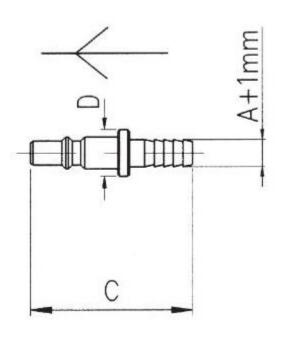

| 16bar                                                              |
| Connector Gender         | Male                                                                        | Male                                                               |
| Hose Inner Diameter      | 6mm                                                                         | 8mm                                                                |
| Hose Outer Diameter      | 12mm                                                                        | 12mm                                                               |
| Application              | Compressed Air,<br>Pneumatic Automation,<br>Textile, Packaging,<br>Handling | Compressed Air, Pneumatic Automation, Textile, Packaging, Handling |



| А | С    | D  | Pack. |
|---|------|----|-------|
| 4 | 38.5 | 11 | 10    |