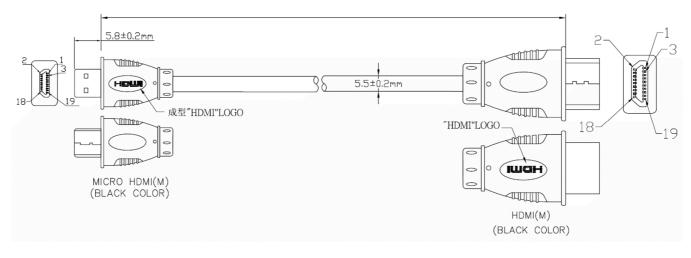

| HDMI(M)    | 1   | 3 | 2     |      |   |       |      |    |       |      |    | 11    |    |   |       |    |     |          |    |       |
|------------|-----|---|-------|------|---|-------|------|----|-------|------|----|-------|----|---|-------|----|-----|----------|----|-------|
| Micro HDMI | 3   | 5 | 4     | 6    | 8 | 7     | 9    | 11 | 10    | 12   | 14 | 13    | 2  | 1 | 16    | 15 | 17  | 18       | 19 | 64    |
|            | PĂI | _ | Drain | PAIR |   | Drain | PAIF | 2  | Drain | PAIR | 2  | Drain | PA |   | Drain |    | 32A | <u> </u> | -1 | Drain |

1. CABLE: 32AWG,UL20276,AL+B-FOIL,[(#32\*1P+D+FAM)\*5PCS+#32\*4C]+AM+B, BLACK COLOR,OD=5.5mm,PVC JACKET(Conductor: BC)(D: 30# CCS).

- 2. LENGTH
- 3. CONNECTORS: HDMI19P(M)\*1PCS,MICRO HDMI19P(M)(BLACK INSULATOR).(镀金头).
- 4. MOLD: MOLDING TYPE.
- 5. CONTACTS