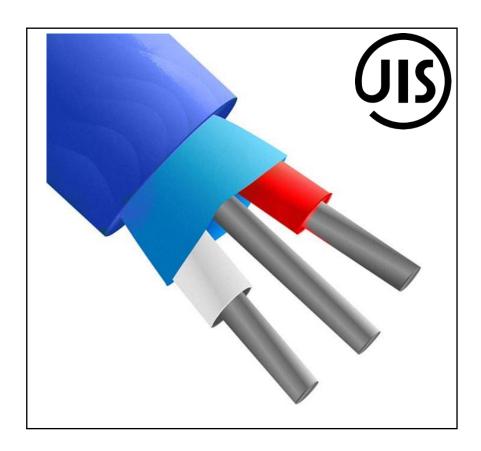

#### **FEATURES**

- JIS Colour coded
- PVC Insulated with a mylar screen
- Japanese Industrial Standards (JIS) are the standards used for industrial activities in Japan

# JIS Thermocouple Wire PVC Insulated & Screened Type K 7/0.2mm 25m

RS Stock No.: 2394652

RS Professionally Approved Products bring to you professional quality parts across all product categories. Our product range has been tested by engineers and provides a comparable quality to the leading brands without paying a premium price.

#### **Product Description**

Good general-purpose insulation for 'light' environments. Waterproof and very flexible.

### **General Specifications**

| Thermocouple Type       | K                                                                                       |
|-------------------------|-----------------------------------------------------------------------------------------|
| Number Of Cores/Strands | 7/0.2mm                                                                                 |
| Screened/Unscreened     | Screened                                                                                |
| Insulation Material     | PVC Insulated with a mylar screen                                                       |
| Cable Type              | Twisted cores & screened construction for reduced electrical noise                      |
| Colour                  | Blue (Red & White inner cores)                                                          |
| Standards Met           | JIS (Japanese Industrial Standards)                                                     |
| Applications            | Good general-purpose insulation for 'light' environments. Waterproof and very flexible. |