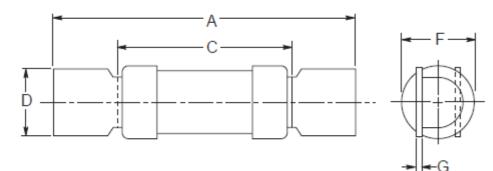

#### **Dimensional Data:**

|          | -             |            |                 |               | -                        | Dimensions - mm |      |      |      |     |
|----------|---------------|------------|-----------------|---------------|--------------------------|-----------------|------|------|------|-----|
| S/N      | Amp<br>Rating | Pre-arcing | Total @<br>415V | Watts<br>Loss | Rated<br>Voltage<br>(AC) | A               | C    | D    | F    | G   |
| 521-2810 | 2             | 0.8        | 1               | 0.5           | 240                      | 47.0            | 23.0 | 12.7 | 12.0 | 0.8 |
| 521-2832 | 4             | 5.4        | 8               | 1             | 240                      | 47.0            | 23.0 | 12.7 | 12.0 | 0.8 |
| 521-2848 | 6             | 15         | 22              | 1.6           | 240                      | 47.0            | 23.0 | 12.7 | 12.0 | 0.8 |
| 521-2854 | 10            | 28         | 42              | 1.2           | 240                      | 47.0            | 23.0 | 12.7 | 12.0 | 0.8 |
| 521-2860 | 16            | 160        | 250             | 1.5           | 240                      | 47.0            | 23.0 | 12.7 | 12.0 | 0.8 |
| 521-2876 | 20            | 293        | 450             | 1.7           | 240                      | 47.0            | 23.0 | 12.7 | 12.0 | 0.8 |