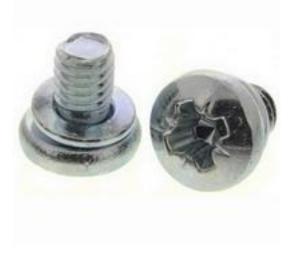

# RS Pro Bright Zinc Plated Steel Pan Sems Screw, M4 x 6mm

RS Stock No: 279-183

#### **Product Details**

RS Pro pan sems screw made of stainless steel is bright zinc plated for corrosion resistance. This sem unit consist of pan headed pozidriv screws with integral captive washer for easy and quick installation than separate screws and washers. The screw measures 6 mm long and has M4 threading for a tight fastening.

#### Features and Benefits

- External shake proof washer
- Pan headed pozidriv screw
- Bright zinc plated stainless steel construction
- Easier and quicker to install than separate screws and washers