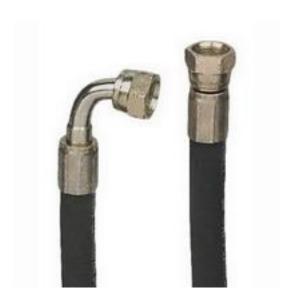

# RS Pro New 1456mm Synthetic Rubber Hydraulic Hose Assembly, 275 bar Max Pressure, -40 to +100°C

RS Stock No: 110-2233

#### **Product Details**

RS Pro hydraulic hose assembly of 1456 mm, has maximum operating pressure of 275 bar. This flexible hydraulic hose assembly has synthetic rubber outer covering and high tensile steel wire reinforcing for durability. The hose assembly features straight G 1/2 female connector on first end and 90° elbow G 1/2 female connector on other end. It has operating temperature range of -40 to +100°C and is suitable for mineral oils, lubricating oils, water glycol and water-oil emulsion hydraulic fluids applications.