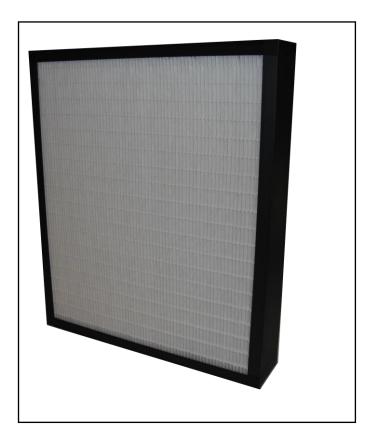

# RS PRO Neatpleat 50 24x12x4 Plastic Frame

RS Stock No.: 2560639

RS Professionally Approved Products bring to you professional quality parts across all product categories. Our product range has been tested by engineers and provides a comparable quality to the leading brands without paying a premium price.

## Minipleat Panel Air Filters

## **Product Description**

Fine Grade minipleat panel filters, utilising hydrophobic paper media and a high surface area to deliver good levels of filtration at a low pressure drop deficit.