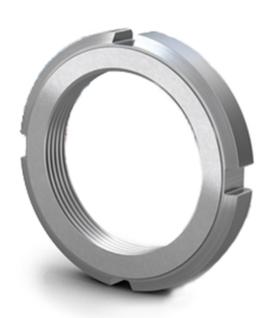

# RS PRO Lock Nut M80x2mm

Stock No: 196-4161

## **Technical Specifications:**

| ld (mm)    | 80    |
|------------|-------|
| Od (mm)    | 105   |
| Width (mm) | 15    |
| Material   | Steel |

#### **Features & Benefits:**

Locknuts are used to locate bearings on to a shaft.

Additionally, they can be used to mount bearings with a tapered bore onto a tapered shaft seats and adapter sleeves, and to dismount bearings from withdrawal sleeves.

Lock Nuts with integral locking reduce the cost of the shaft as no keyway is required.

Installation is quicker and easier because no separate device is necessary.