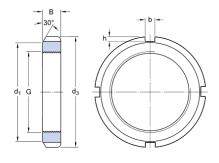

### **Dimensional line drawings**

#### **Dimensions**

| G     | M 85x2 |    |
|-------|--------|----|
| $d_3$ | 110    | mm |
| В     | 16     | mm |
| $d_1$ | 102    | mm |
| b     | 8      | mm |
| h     | 3.5    | mm |

Calculation data