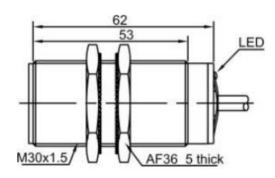

## **Inductive Sensors**

Dimension and Wiring

#### **Specifications**

| Mounting                  | Flush                |
|---------------------------|----------------------|
| Rated distance Sn         | 10mm                 |
| Assured distance Sa       | 08mm                 |
|                           |                      |
| Shape size                | M30*62mm             |
| Output                    | NO                   |
| Supply voltage            | 20250 VAC            |
| Standard target           | Fe30*30*1t           |
| Switch point offset[%/Sr] | ≤±10%                |
| Hysteresis range [%/Sr]:  | 120%                 |
| Repeated error            | ≤3%                  |
| Load current              | ≤300mA               |
| Residual voltage          | ≤10V                 |
| Leakage current t[lr]     | ≤3mA                 |
| Protection circuit:       |                      |
| Output indicator:         | Yellow LED           |
| Ambient temperature       | -25°C70°C            |
| Ambient humidity          | 35-95%RH             |
| Switch frequency          | 20Hz                 |
| Voltage withstand         | 1000V/AC 50/60Hz 60s |
| Insulation resistance     | ≥50MΩ(500VDC)        |
| Vibration resistance      | 1050Hz(1.5mm)        |
| Housing material          | Nickel-copper alloy  |
| Connection                | 2m PVC cable         |