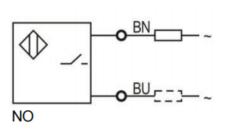

## **Inductive Sensors**

Dimension and Wiring

#### **Specifications**

| Mounting                  | Flush                |
|---------------------------|----------------------|
| Rated distance Sn         | 10mm                 |
| Assured distance Sa       | 08mm                 |
|                           |                      |
| Shape size                | M30*62mm             |
| Output                    | NO                   |
| Supply voltage            | 20250 VAC            |
| Standard target           | Fe30*30*1t           |
| Switch point offset[%/Sr] | ≤±10%                |
| Hysteresis range [%/Sr]:  | 120%                 |
| Repeated error            | ≤3%                  |
| Load current              | ≤300mA               |
| Residual voltage          | ≤10V                 |
| Leakage current t[lr]     | ≤3mA                 |
| Protection circuit:       |                      |
| Output indicator:         | Yellow LED           |
| Ambient temperature       | -25°C70°C            |
| Ambient humidity          | 35-95%RH             |
| Switch frequency          | 20Hz                 |
| Voltage withstand         | 1000V/AC 50/60Hz 60s |
| Insulation resistance     | ≥50MΩ(500VDC)        |
| Vibration resistance      | 1050Hz(1.5mm)        |
| Housing material          | Nickel-copper alloy  |
| Connection                | 2m PVC cable         |