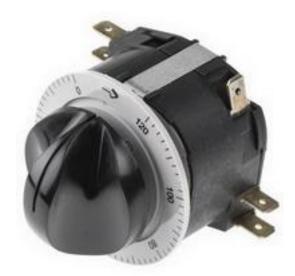

### **Datasheet**

RS Pro Time Delay Relay, 0 → 120 min, DPDT, 250 V ac

RS Stock No: 536-2779

#### **Product Details**

RS Pro time delay relay can be manually reset during the run back period. It has a time range of 0 to 120 min with DPDT switch configuration and supplies voltage of 250 V ac.

#### **Features and Benefits**

- Can be manually reset during the run back period
- DPDT contact configuration
- Minimum panel thickness (with screws provided) of 3.5 mm
- Contact rating: 16 A at 250 V ac resistive load
- Connection via 6.35 x 0.8 mm terminals suitable for 0.25 Inch receptacles