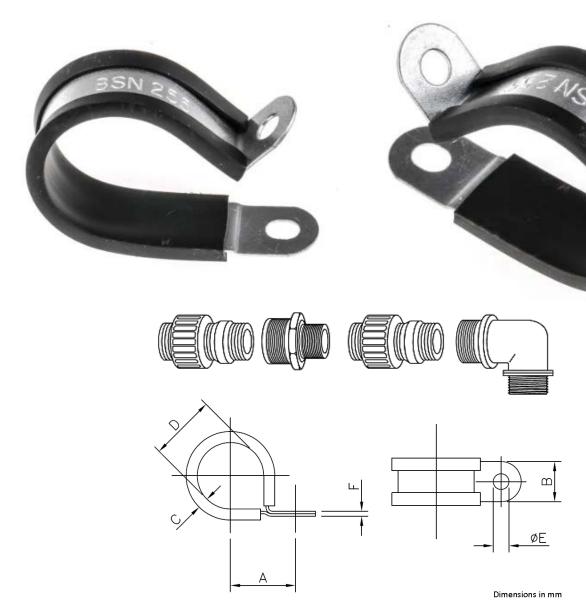

#### **Mechanical Specifications**

| Dimensions              | 12.7mm x 1.4mm |  |  |
|-------------------------|----------------|--|--|
| Width                   | 12.7mm         |  |  |
| Depth                   | 1.4mm          |  |  |
| Maximum Bundle Diameter | 25mm           |  |  |
| Mount Hole Size         | 5.2 mm         |  |  |

## Compliance/Certifications

RoHS certificate of compliance

| PART No  | А    | В    | С   | D    | ØΕ   | F   |
|----------|------|------|-----|------|------|-----|
| 186-5353 | 13.5 | 12.7 | 3.5 | 9.5  | 5.2  | 1.4 |
| 186-5375 | 15.3 | 12.7 | 3.5 | 14.0 | 5.2  | 1.4 |
| 186-5381 | 17.3 | 12.7 | 3.5 | 17.0 | 5.2  | 1.4 |
| 186-5397 | 19.3 | 12.7 | 3.5 | 21.0 | 5.2  | 1.4 |
| 186-5404 | 21.5 | 12.7 | 3.5 | 25.5 | 5.2  | 1.4 |
| 186-5410 | 25.8 | 12.7 | 3.5 | 34.0 | 5.2  | 1.4 |
| 287-5581 | 37.3 | 19.1 | 4.5 | 44.5 | 10.2 | 2.4 |
| 287-5597 | 43.5 | 25.4 | 4.5 | 57.2 | 14.2 | 2.4 |