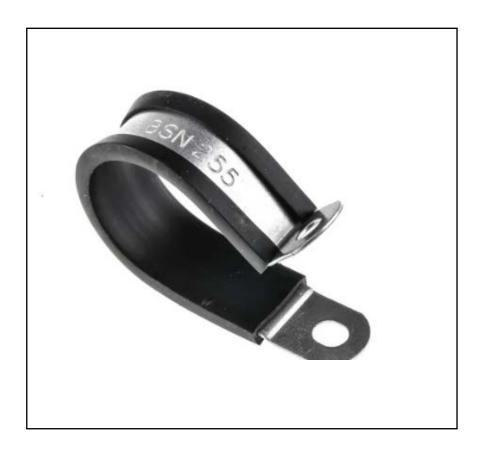

# RS PRO Cable Clip Black Screw Plated Steel P Clamp, 25mm Max. Bundle

RS Stock No.: 186-5404

RS PRO Professionally Approved Products bring to you professional quality parts across all product categories. Our product range has been tested by engineers and provides a comparable quality to the leading brands without paying a premium price.

#### **Product Description**

From RS PRO, this robust P Clip is ideal for securely holding pipes, cables and hoses in permanent or semi-permanent installations. The plated steel clip has a rubber insert which offers a secure grip which minimizes shifting. The clamp simply wraps around the cable or conduit, and screws together into a fixed surface. This simple affixing method ensures versatility as to where the clamp can be placed.

#### **General Specifications**

| Material               | Plated Steel                                                                                                                                                                                                                                 |
|------------------------|----------------------------------------------------------------------------------------------------------------------------------------------------------------------------------------------------------------------------------------------|
| Colour                 | Black                                                                                                                                                                                                                                        |
| Affixing Method        | Screw.                                                                                                                                                                                                                                       |
| Cable Clip/Clamp Style | P-clamp                                                                                                                                                                                                                                      |
| Finish                 | Bright Zinc Plated                                                                                                                                                                                                                           |
| UV-Resistant           | No                                                                                                                                                                                                                                           |
| Applications           | P clips, or pipe clips, are used whenever fasteners are need to secure lengths of flexible conduit or cable to a fixed position. They can be used in the automobile industry or wherever rubber or plastic hosing needs to be held in place. |