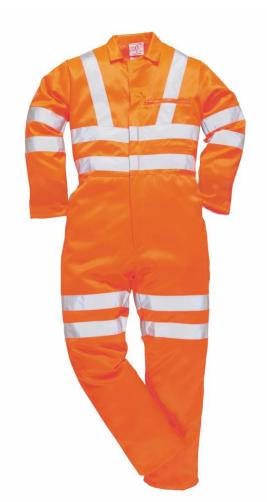

# **Datasheet**

RS Stock No: 1248217

Hi-Vis Poly-cotton Coverall GO/RT

## **Product Information**

The industrial wash Hi-VisTex tape to the arms, legs, chest and shoulders provide outstanding wearer visibility while the heavyweight fabric and rugged design ensures the coverall lasts longer. Elastic to waist provides a roomy fit.

## **Product Features**

- · CE certified
- · Reflective tape for increased visibility
- Phone pocket
- · Concealed zip opening for added security
- · Texpel finish repels dirt and stains
- Side access pockets
- Two-way zip for quick and easy access