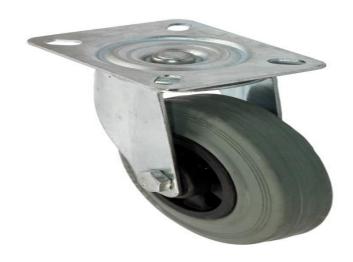

## 100mm Swivel Castor with Grey Rubber Tyred Wheel, 70kg load capacity

| Specification           |                              |
|-------------------------|------------------------------|
| Application             | General Purpose / Industrial |
| Features                | Ball Bearing Swivel Head     |
| Fixing Centres          | 80x60mm                      |
| Fixing Centres Length   | 80mm                         |
| Fixing Centres Width    | 60mm                         |
| Fixing Hole Size        | 8mm                          |
| Fixing Plate Dimensions | 102x84mm                     |
| Fixing Plate Length     | 102mm                        |
| Fixing Plate Width      | 84mm                         |
| Hub Bearing Type        | Roller                       |
| Hub Material            | Polypropylene                |
| Load Capacity           | 70kg                         |
| Number of Fixing Holes  | 4                            |
| Overall Height          | 128mm                        |
| Rotation                | Swivel                       |
| Tyre Material           | Grey Rubber Tyre             |
| Weight Class            | Light Duty                   |
| Wheel Diameter          | 100mm                        |
| Wheel Width             | 24mm                         |