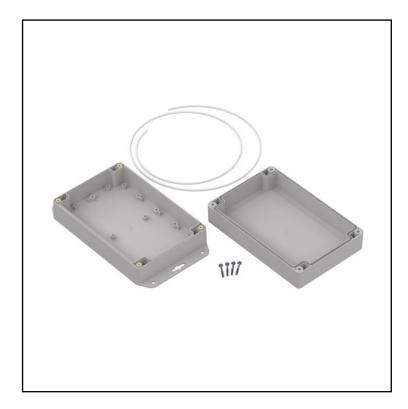

## **FEATURES**

- Made of PC
- Available in light gray colour
- Protection against liquids and solid objects: IP65 rating
- Supplied with silicone gasket and four screws
- Threaded brass inserts for reliable assembly.

## **Product Description**

Hermetic enclosure ideal for applications requiring protection against water ingress. Supplied with silicon gascet that provides IP65 rating. Lid manufactured with recess for mambrane keypads and overlays. Threaded brass inserts ensures reliable assembly of the enclosure. It can be mounted on walls and other surfaces using mounting ears.

### **General Specifications**

| Туре        | Full With lug (U)      |  |  |
|-------------|------------------------|--|--|
| Material    | PC                     |  |  |
| Colour      | Lightgray              |  |  |
| Accessories | Screw M3 17/10 – 4 psc |  |  |
| Mounting    | Wall mount             |  |  |