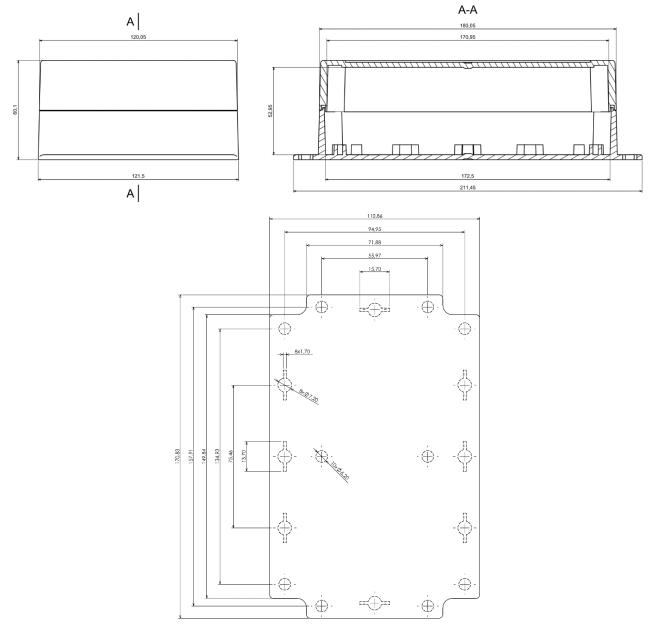

### **Mechanical Specifications**

| Height | 60.1 mm               |  |
|--------|-----------------------|--|
| Width  | 121.5 mm              |  |
| Length | 180.05 mm (211.45 mm) |  |
| Gasket | Silicone Gasket       |  |

Dashed line shows outline of the mounting boss under PCB board Recommended mounting holes diameter ø4mm All dimensions are given within +/-0,5mm tolerance