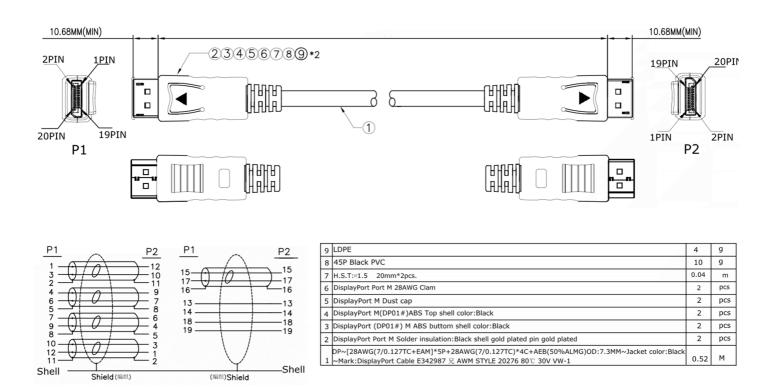

## RS PRO 3m DisplayPort Male to Male Cable - Black

Stock number: 182-8554

ΕN

Our RS PRO 3 metre DisplayPort cable comes with 2 latching, 20 pin male connectors, although only 19 pins are connected. Pin 20 carries 3.3v which traditionally is not used and can cause problems with some devices, this is why only 19 pins are connected on our product.

The connector hoods are made from black PVC and come with dust caps to protect the connectors. On top of the connector is the latch release and a strain relief on the end of the hood to support the cable.