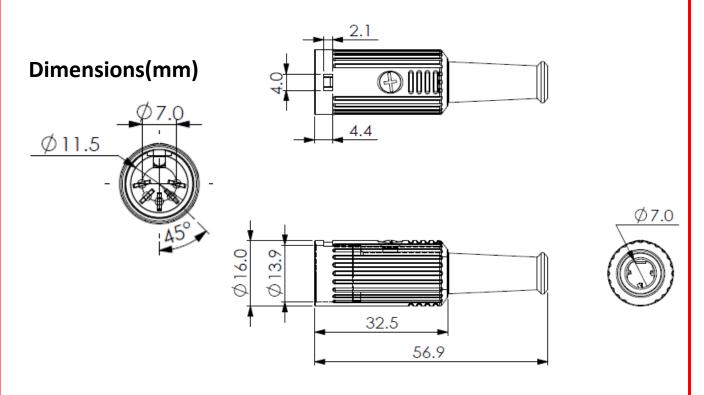

## Datasheet Cable Jack Push Lock

RS Stock number 490-872



## **MATERIAL:**

1. SHELL COVER : Zn ALLOY NICKEL PTD.

**ENGLISH** 

- 2. STRAIN BOOT: PVC
- 3. "T" HOLDER : STEEL NICKEL PTD.
- 4. GND CONTACTOR : PHOSPHOR BRONZE NICKEL PTD.
- 5. SETSCREW: STEEL NICKEL PTD.
- 6. HOUSING : ABS
- 7. TERMINALS : COPPER SILVER PTD.

## **Specifications:**

Rating: Contact Resistance: Insulation Resistance: Voltage Withstand:

100V AC 4A max. pins-30m $\Omega$  max; shell-50m $\Omega$  max. 100M $\Omega$  min. at 500V DC 250V AC R.M.S for 1 minute



RS, Professionally Approved Products, gives you professional quality parts across all products categories. Our range has been testified by engineers as giving comparable quality to that of the leading brands without paying a premium price.