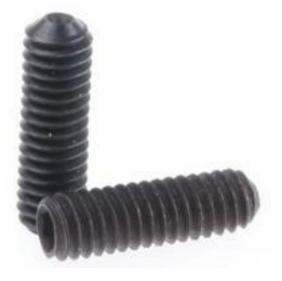

#### Datasheet

RS Pro Hex Socket Set Steel Black, Self-Colour Socket Screw, M2.5 x 8mm RS Stock No: 432-643

### **Product Details**

RS Pro socket screw is of size M2.5 x 8 mm, features steel construction with black and self-colour finish for longlasting durability. This socket screw has hex socket set head shape and metric thread type.

#### **Features and Benefits**

- Steel construction with black and self-colour finish
- Metric threaded socket set screw
- Hex socket set head shape