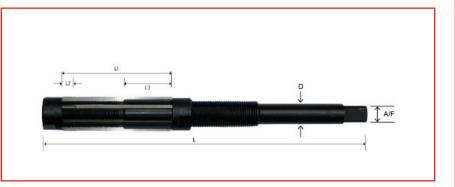

## Technical:

Front End Pilot (L2):

Short parallel length (L2) aids reamer line up with the drilled hole during cutting with the Tapered Lead

Taper Lead:

Gradually increases the size of the original hole to the size of the final Parallel Cutting Length (L3):

Parallel Cutting Length (L3): Finish cuts hole to required size

## **Specifications:**

Adjustable reamers are suitable for accurately finishing previously drilled holes to an exact size. The 6 hardened steel blades sit in tapered keyways and expand as they are repositioned along the length of the reamer body. Measuring across the blades along the Parallel Cutting Length (L3) with a micrometer checks adjustment progress of the reamer. Screwed end caps finally clamp the blades in the required finish size position. Blade Hardness: HRC 62-66

| RS Code | Manufacturers<br>Code | Range   | L  | L1 | L2 | L3 | D   | A/F  |
|---------|-----------------------|---------|----|----|----|----|-----|------|
| 394-263 | 20-543-070            | 6.5-7.0 | 85 | 35 | 3  | 18 | 4.0 | 3.15 |