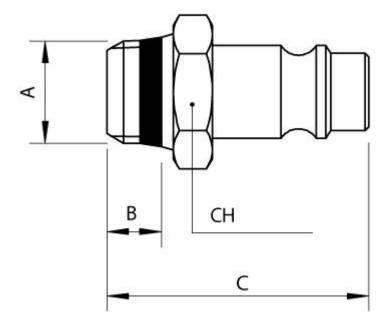

#### **Mechanical Specifications**

| Connection Type      | Threaded, Tube       |  |  |
|----------------------|----------------------|--|--|
| Tube Connection Size | 7.5mm                |  |  |
| Coupling Gender      | Male                 |  |  |
| Threaded Connection  | 3/8 in Male<br>3/8in |  |  |
| Thread Size          |                      |  |  |
| Wrench Size          | 19                   |  |  |
| Length               | 34mm                 |  |  |

| Α   | В   | С  | D | СН | Pack. |
|-----|-----|----|---|----|-------|
| 3/8 | 7.5 | 34 | - | 19 | 2     |