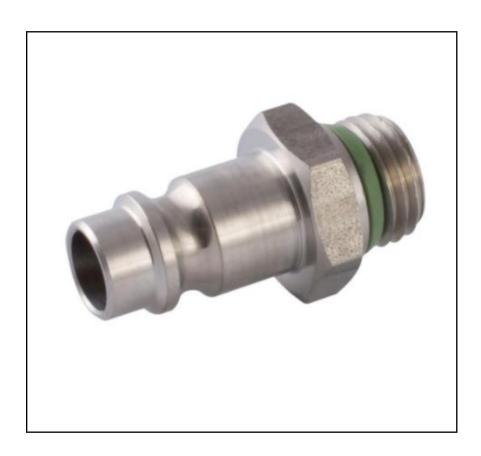

# RS PRO MALE PLUG EU DN7.8 INOX 3/8

RS Stock No.: 2312693

RS PROfessionally Approved Products bring to you professional quality parts across all product categories. Our product range has been tested by engineers and provides a comparable quality to the leading brands without paying a premium price.

#### **Product Description**

The RS PRO male plug EU DN7.8 inox 3/8 works in 0 to 16 bar pressure range. It mainly used in compressed air & tools, pneumatic & fluid technology, food & beverages applications. It provides high performance for multiple fluids in a wide range of temperature and pressure. Operating temperature range is from - 15 °C to + 200 °C. RoHS and REACH compliant.

#### **Mechanical Specifications**

| Connection Type      | Threaded, Tube       |  |  |
|----------------------|----------------------|--|--|
| Tube Connection Size | 7.5mm                |  |  |
| Coupling Gender      | Male                 |  |  |
| Threaded Connection  | 3/8 in Male<br>3/8in |  |  |
| Thread Size          |                      |  |  |
| Wrench Size          | 19                   |  |  |
| Length               | 34mm                 |  |  |