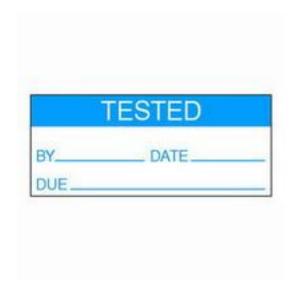

## **Product Details**

RS Pro pre-printed adhesive label measures 38 mm x 16 mm. It has write-on space for writing the text using spirit based or ball-point pens, pencil or typewriter. The label has a text message of Tested and comes in a pack of 140.

#### **Features and Benefits**

- Easy to see at a glance which labels need renewing
- Tested legend
- Self adhesive

# **Specifications:**

| Background Colour | White    |
|-------------------|----------|
| Fixing Type       | Adhesive |
| Length            | 38 mm    |
| Pack Quantity     | 140      |
| Text Colour       | Blue     |
| Width             | 16 mm    |
| Text Message      | Tested   |