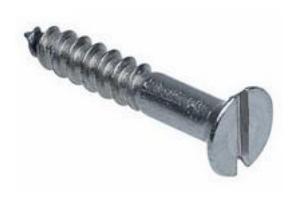

# RS Pro Plain Stainless Steel Flat Wood Screw, No. 10 x 50.8mm

RS Stock No: 483-2946

#### **Product Details**

RS Pro slotted flat head wood screw made of A2 grade 18/8 stainless steel, offers excellent durability in outdoor applications. This screw measures 50.8 mm long and has No.10 thread size.

#### **Features and Benefits**

- Slotted head
- A2 grade 18/8 stainless steel construction
- Excellent durability in outdoor applications
- 50.8 mm long
- No.10 thread size