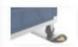

# RS PRO END CAP FOR PARKING RAIL LOW / LOW (SET)

Stock No: 2500418

### **Description**

One-piece end caps; self-adhesive;

Yellow position markings with signal effect to indicate the position of the wheels from floor dollys or material trolleys in the parking rail

#### **Material**

End caps: Plastic PA, glass ball reinforced

Position markings: Plastic PET

#### Color

End caps: black

Position markings: yellow ≈ RAL 1003 Screw-on set (optional) plastic anchor: Yellow

Persistent Organic Pollutants