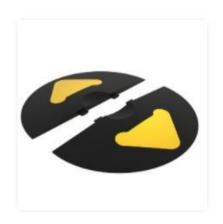

# RS PRO END CAP FOR PARKING RAIL LOW / LOW (SET)

Stock No: 2500418

### **Description**

One-piece end caps; self-adhesive;

Yellow position markings with signal effect to indicate the position of the wheels from floor dollys or material trolleys in the parking rail

#### **Material**

End caps: Plastic PA, glass ball reinforced

Position markings: Plastic PET

#### Set

2 end caps

2 position markings

#### Color

End caps: black

Position markings: yellow ≈ RAL 1003 Screw-on set (optional) plastic anchor: Yellow

Persistent Organic Pollutants